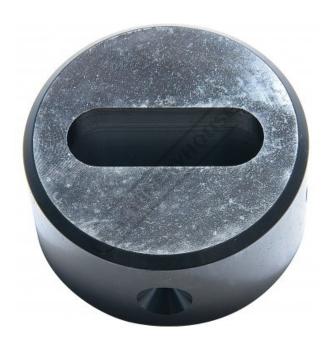

## P6038 - 10.7 x 30.7mm Slotted Die

Hi -Grade Tool Steel Imported From Japan Ø45mm Outside Body Diameter

| \$100.00                               | \$110.00          |
|----------------------------------------|-------------------|
| ORDER CODE:                            | P6038             |
| Shape - Type:                          | Slotted Die - 0D1 |
| Square or Slot Hole Size (W x L) (mm): | 10.7 x 30.7       |
| Punch Locating Diameter x Length       | ~                 |

**Ex GST** 

Die Outside Body Diameter x Height