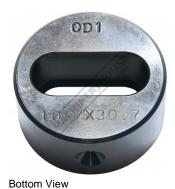

## P6038 - 10.7 x 30.7mm Slotted Die

Hi -Grade Tool Steel Imported From Japan Ø45mm Outside Body Diameter

| \$100.00                               | \$110.00          |
|----------------------------------------|-------------------|
| ORDER CODE:                            | P6038             |
| Shape - Type:                          | Slotted Die - 0D1 |
| Square or Slot Hole Size (W x L) (mm): | 10.7 x 30.7       |
| Punch Locating Diameter x Length       | ~                 |

**Ex GST** 

Die Outside Body Diameter x Height