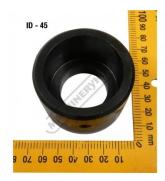

# Recommended Accessories

P6037 10 x 30mm Slotted Punch PP705
DIE REDUCING BUSH

PP0016 DIE RING SPACER