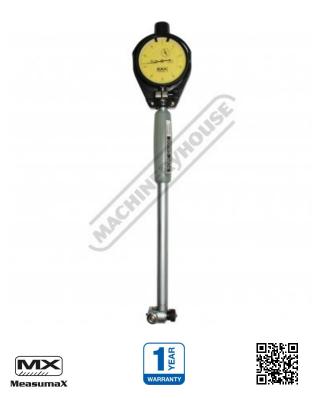

## 34-230 - Dial Bore Gauge

35-50mm

| _     |       |
|-------|-------|
| Featu | ILOC  |
| ισαιι | 11 63 |

- •
- •
- •
- •
- •
- Suitable for the inspection of deep internal diameters Moveable anvil on one side with interchangeable insert type anvils on the other side (above 35mm) Self aligning mechanism by centering plate Easy anvil replacement Dial face cover supplied Dial indicator stem 8mm For imperial reading or data output the Q2205 (34-2205) can be used instead of the dial indicator supplied •

Sydney: (02) 9890 9111 Brisbane: (07) 3715 2200 Melbourne: (03) 9212 4422 Perth: (08) 9373 9999

> 4 4

sales@machineryhouse.com.au www.machineryhouse.com.au

|             | Ex GST            | Inc GST  |           |
|-------------|-------------------|----------|-----------|
|             | \$200.00          | \$220.00 |           |
| ORDER CC    | DDE:              |          | Q230      |
| Range (mm   | / inch):          |          | 35 - 50mm |
| Accuracy (n | nm):              |          | 0.01mm    |
| Readable D  | epth (mm / inch): |          | 125mm     |
|             |                   |          |           |