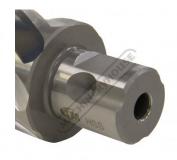

# D9517 - HSS Drill Broach Cutter

Suits Toolmaster Magnetic Base Drills Ø17 x 30mm Capacity

| \$35.00              | \$38.50 |            |
|----------------------|---------|------------|
| ORDER CODE:          |         | D9517      |
| Brand:               |         | Toolmaster |
| Drill Diameter (mm): |         | Ø17        |
| Drill Depth (mm):    |         | 30         |

**Ex GST** 

Countersink / Chamfer: Shank Diameter (mm):

Pin Diameter (mm):

# Description

Ultra hardened High Speed Steel Universal Broach Cutter, designed to be used with a Magnetic Base Drill; where a quick and portable solution is required when drilling into Cast Iron, Cast Steel, Carbon Steel, Alloy Steel, Stainless Steel, Copper or Aluminium.

#### **Features**

- Made of Quality, ultra hardened High Speed Steel
- Single pass cutting does not need a pilot hole Produces less swarf than conventional drilling
- Cuts only thin width from outer edge of the hole, reducing drilling time
- Ø19mm universal shank to fit most magnetic base drills
- Also fits into most quick change systems