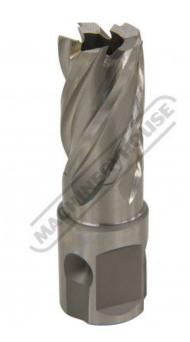

# D9517 - HSS Drill Broach Cutter

Suits Toolmaster Magnetic Base Drills Ø17 x 30mm Capacity

| \$35.00              | \$38.50 |            |
|----------------------|---------|------------|
| ORDER CODE:          |         | D9517      |
| Brand:               |         | Toolmaster |
| Drill Diameter (mm): |         | Ø17        |
| Drill Depth (mm):    |         | 30         |

# Description

Ultra hardened High Speed Steel Universal Broach Cutter, designed to be used with a Magnetic Base Drill; where a quick and portable solution is required when drilling into Cast Iron, Cast Steel, Carbon Steel, Alloy Steel, Stainless Steel, Copper or Aluminium.

#### **Features**

- Made of Quality, ultra hardened High Speed Steel
- Single pass cutting does not need a pilot hole Produces less swarf than conventional drilling
- Cuts only thin width from outer edge of the hole, reducing drilling time
- Ø19mm universal shank to fit most magnetic base drills
- Also fits into most quick change systems