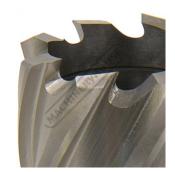

#### **Features**

- Made of Quality, ultra hardened High Speed Steel
- Single pass cutting does not need a pilot hole Produces less swarf than conventional drilling
- Cuts only thin width from outer edge of the hole, reducing drilling time
- Ø19mm universal shank to fit most magnetic base drills
- Also fits into most quick change systems

# **Specific Features**

Universal Shank

Universal Shank Rear Side

Universal Shank Rear View