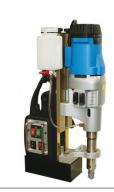

### **Recommended Accessories**

D9510 Broach Locating Pin -Toolmaster D9506 Portable Magnetic Drill - Low Profile D950 Portable Magnetic Drill D9508
Portable Magnetic Drill

D9507 Portable Magnetic Drill - 3MT