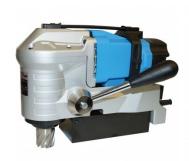

### **Recommended Accessories**

D9510 Broach Locating Pin -Toolmaster D9506 Portable Magnetic Drill - Low Profile D950 Portable Magnetic Drill D9508
Portable Magnetic Drill

D9507 Portable Magnetic Drill - 3MT