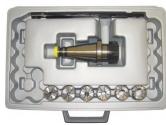

Collet & Chuck Set - 20 Piece

C929A

Collet & Chuck Set - 20 Piece

C931

32 x 100 x ER32 Collet Chuck - Straight

C105

Collet Chuck - 3MT x ER32

C106

Collet Chuck - R8 x ER32

C110

Collet Chuck - NT30 x ER32

C112

Collet Chuck NT40 - ER32

T332

BT30 x ER32-60 Collet Chuck

T220