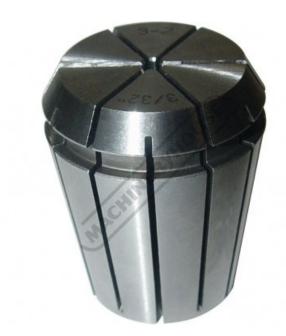

# C903 - ER32 Collet

Ø3-Ø2mm "Made in Taiwan"

\$24.00 \$26.40 ORDER CODE: C903 ER32 Type: Metric Size (mm): 3 - 2

**Ex GST** 

Imperial Size (inch):

#### **Features**

- Manufactured to DIN standard

- Collet size covers a range from expanded to compressed
  Collets from 2mm have 1mm of movement
  Collets are listed by their expanded size
  Eg. When ordering an ER32-3 the range is from 3mm expanded to 2mm compressed