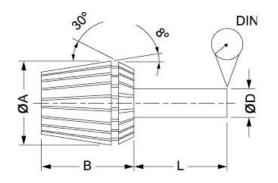

**Product Brochure For C903** 

Sydney: (02) 9890 9111 Brisbane: (07) 3715 2200 Melbourne: (03) 9212 4422 Perth: (08) 9373 9999

sales@machineryhouse.com.au www.machineryhouse.com.au

| Collet | Α    | В  | L  | DIN  | RANGE (D) |
|--------|------|----|----|------|-----------|
| ER11   | 11.5 | 18 | 6  | 0.02 | 0.5-7.0   |
| ER16   | 17   | 27 | 10 | 0.02 | 0.5-10.0  |
| ER20   | 21   | 31 | 16 | 0.02 | 1.0-13.0  |
| ER25   | 26   | 35 | 25 | 0.02 | 1.0-16.0  |
| ER32   | 33   | 40 | 40 | 0.02 | 2.0-20.0  |
| ER40   | 41   | 46 | 50 | 0.03 | 3.0-26.0  |