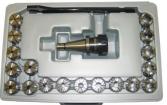

### **Product Brochure For C903**

C926

Collet & Chuck Set - 20 Piece

C927

Collet & Chuck Set - 20 Piece

C928

Collet & Chuck Set - 20 Piece

C929

Collet & Chuck Set - 20 Piece

C929A

Collet & Chuck Set - 20 Piece

C931

32 x 100 x ER32 Collet Chuck - Straight

C105

Collet Chuck - 3MT x ER32

C106