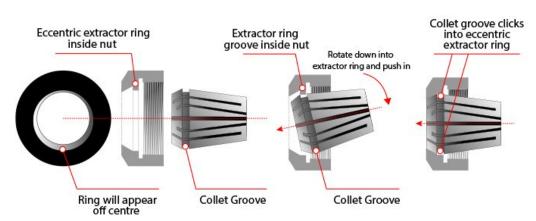

lets from 2mm have 1mm of movement
  Collets are listed by their expanded size
  Eg. When ordering an ER32-3 the range is from 3mm expanded to 2mm compressed



**Product Brochure For C903** 

Sydney: (02) 9890 9111 Brisbane: (07) 3715 2200 Melbourne: (03) 9212 4422 Perth: (08) 9373 9999

sales@machineryhouse.com.au www.machineryhouse.com.au



| Collet | Α    | В  | L  | DIN  | RANGE (D) |
|--------|------|----|----|------|-----------|
| ER11   | 11.5 | 18 | 6  | 0.02 | 0.5-7.0   |
| ER16   | 17   | 27 | 10 | 0.02 | 0.5-10.0  |
| ER20   | 21   | 31 | 16 | 0.02 | 1.0-13.0  |
| ER25   | 26   | 35 | 25 | 0.02 | 1.0-16.0  |
| ER32   | 33   | 40 | 40 | 0.02 | 2.0-20.0  |
| ER40   | 41   | 46 | 50 | 0.03 | 3.0-26.0  |

#### Installation Guide - Please see downloads for full details

1.

2

3.



## **Recommended Accessories**

C921 ER32 Collet Set - 6 Piece C922

ER32 Collet Set - 18 Piece

C9245

Collet & Chuck Set - 8 Piece

C925

Collet & Chuck Set - 8 Piece











Sydney: (02) 9890 9111 Brisbane: (07) 3715 2200 Melbourne: (03) 9212 4422 Perth: (08) 9373 9999

sales@machineryhouse.com.au www.machineryhouse.com.au

### **Product Brochure For C903**

C926

Collet & Chuck Set - 20 Piece

C927

Collet & Chuck Set - 20 Piece

C928

Collet & Chuck Set - 20 Piece

C929

Collet & Chuck Set - 20 Piece









C929A

Collet & Chuck Set - 20 Piece

C931

32 x 100 x ER32 Collet Chuck - Straight

C105

Collet Chuck - 3MT x ER32

C106

Collet Chuck - R8 x ER32









C110

Collet Chuck - NT30 x ER32

C112

Collet Chuck NT40 - ER32

T332

BT30 x ER32-60 Collet Chuck

T220

BT40 x ER3