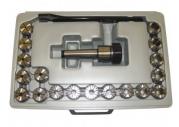

### **Product Brochure For C903**

C926

Collet & Chuck Set - 20 Piece

C927

Collet & Chuck Set - 20 Piece

C928

Collet & Chuck Set - 20 Piece

C929

Collet & Chuck Set - 20 Piece

C929A

Collet & Chuck Set - 20 Piece

C931

32 x 100 x ER32 Collet Chuck - Straight

C105

Collet Chuck - 3MT x ER32

C106