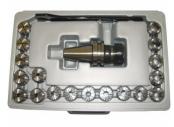

### **Product Brochure For C903**

C926

Collet & Chuck Set - 20 Piece

C927

Collet & Chuck Set - 20 Piece

C928

Collet & Chuck Set - 20 Piece

C929

Collet & Chuck Set - 20 Piece

C929A

Collet & Chuck Set - 20 Piece

C931

32 x 100 x ER32 Collet Chuck - Straight

C105

Collet Chuck - 3MT x ER32

C106