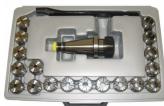

### **Product Brochure For C903**

C926

Collet & Chuck Set - 20 Piece

C927

Collet & Chuck Set - 20 Piece

C928

Collet & Chuck Set - 20 Piece

C929

Collet & Chuck Set - 20 Piece

C929A

Collet & Chuck Set - 20 Piece

C931

32 x 100 x ER32 Collet Chuck - Straight

C105

Collet Chuck - 3MT x ER32

C106