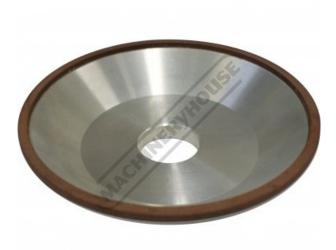

## G1986 - Diamond Wheel - Bowl

sales@machineryhouse.com.au www.machineryhouse.com.au

|            | Ex GST   | Inc GST  |       |
|------------|----------|----------|-------|
|            | \$130.00 | \$143.00 |       |
| ORDER CODE | ≣:       |          | G1986 |
| Туре:      |          |          | Bowl  |
| D (mm):    |          |          | 150   |
| E (mm):    |          |          | 10    |
| H (mm):    |          |          | 32    |
| J (mm):    |          |          | 96    |
| K (mm):    |          |          | 93    |
| S (Deg):   |          |          | 45    |
| T (mm):    |          |          | 32    |
| W (mm):    |          |          | 5     |
| X (mm):    |          |          | 4     |

**Description** Diamond Wheel suitable for all tool and cutter grinders with 32mm bore.

**Recommended Accessories** 

Product Brochure For G1986

G198 Universal Tool & Cutter Grinder

Sydney: (02) 9890 9111 Brisbane: (07) 3715 2200 Melbourne: (03) 9212 4422 Perth: (08) 9373 9999