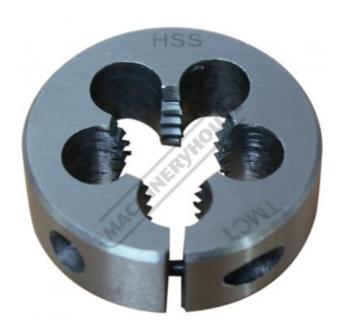

## T910 - HSS Button Die - Metric

M10 x 1.5mm

| \$                  | 20.00       | \$22.00 |               |
|---------------------|-------------|---------|---------------|
| ORDER CODE:         |             |         | T910          |
| Thread Type:        |             |         | Metric        |
| Size:               |             |         | M10 x 1.5mm   |
| Outside Diameter (r | mm / inch): |         | 38.1 / 1-1/2" |
| Grade:              |             |         | HSS           |

## Description

Manufactured from High Speed Steel. Suitable for thread cutting in mild steel, stainless steel, cast iron and all non ferrous material

## **Features**

- High Speed Steel Precision ground thread

Product Brochure For T910

Sydney: (02) 9890 9111 Brisbane: (07) 3715 2200 Melbourne: (03) 9212 4422 Perth: (08) 9373 9999

sales@machineryhouse.com.au www.machineryhouse.com.au