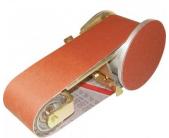

### G189A

Grinding Wheel Dresser - Rotary Cutter Type

L0910

Industrial Belt & Disc Linishing Attachment

L0912

Industrial Belt & Disc Linishing Attachment