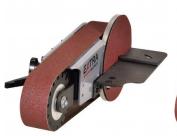

### G189A

Grinding Wheel Dresser - Rotary Cutter Type

L0910

Industrial Belt & Disc Linishing Attachment

L0912

Industrial Belt & Disc Linishing Attachment

### L085

Multitool Belt & Disc Linishing Attachment

## L087

Multitool Belt & Disc Linishing Attachment

Sydney: (02) 9890 9111 Brisbane: (07) 3715 2200 Melbourne: (03) 9212 4422 Perth: (08) 9373 9999

sales@machineryhouse.com.au www.machineryhouse.com.au

### **Product Brochure For G160**

L088

Multitool Belt & Disc Linishing Attachment

L089

Multitool Belt & Disc Linishing Attachment

L083

Multitool Chisel Sharpening Jig

L086