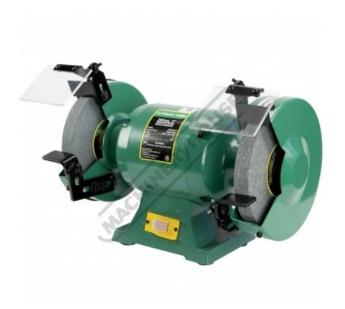

# ATBG600/8 - Industrial Bench Grinder

Ø200mm Fine & Coarse Wheels 0.6kW - 0.8HP Motor Power

| Ψ020.00                                | Ψ002.00        |
|----------------------------------------|----------------|
| ORDER CODE:                            | G160           |
| MODEL:                                 | ATBG600/8      |
| Grinder Type (Bench / Pe):             | Bench          |
| Brand:                                 | ABBOTT & ASHBY |
| Grinding Wheel Diameter (mm):          | 200            |
| Grinding Wheel Width (mm):             | 25             |
| Wheel Grade (Type):                    | Fine & Coarse  |
| Linishing Attachment (mm):             | Optional       |
| Disc Size (mm):                        | ~              |
| Spindle Shaft Thread Size (mm / Inch): | M16 x 2mm      |
| Includes:                              | ~              |
| Motor Power (kW / hp):                 | 0.6 / 0.8      |

#### Description

With 40 years of innovation for the Australian market you know that the Abbott & Ashby Industrial Range bench grinders are performance leaders that are sure to stand up to the toughest of jobs.

#### **Features**

- Industrial 200mm Bench Grinder
- Powerful Induction Motor Full 3/4 HP PLUS, the most powerful bench grinder in its class.
- 600 watt 240 volt with standard 10 amp plug
- Sealed for life' ball bearings for prolonged life
  Vibration Absorption Pads on base for smoother running and a better finish
- 25mm wide grinding wheels with 36 and 60 grit wheels standard for fast removal of material 50mm wide wheel guards to accept the use of wire wheels without fouling for greater user protection
- Cast Iron Body and Base make the grinder strong and hard wearing for years of performance Capacitor Start-Stop Motor for maximum performance
- Fully adjustable tool rests for ease of use in different applications
- M16 x 2mm spindle shaft