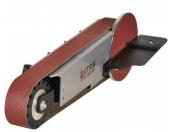

### G189A

Grinding Wheel Dresser - Rotary Cutter Type

L0910

Industrial Belt & Disc Linishing Attachment

L0912

Industrial Belt & Disc Linishing Attachment