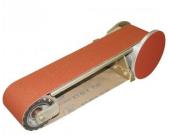

### G189A

Grinding Wheel Dresser - Rotary Cutter Type

L0910

Industrial Belt & Disc Linishing Attachment

L0912

Industrial Belt & Disc Linishing Attachment