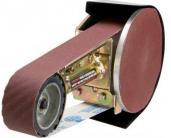

### G189A

Grinding Wheel Dresser - Rotary Cutter Type

L0910

Industrial Belt & Disc Linishing Attachment

L0912

Industrial Belt & Disc Linishing Attachment