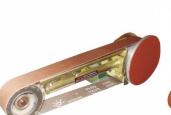

### G189A

Grinding Wheel Dresser - Rotary Cutter Type

L0910

Industrial Belt & Disc Linishing Attachment

L0912

Industrial Belt & Disc Linishing Attachment