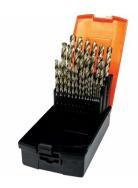

## **Recommended Accessories**

D1272

Metric Precision HSS Drill Set - 25 Piece

D1282

Imperial Precision HSS Drill Set - 29 Piece

D126

Metric Precision HSS Drill Set - 170 Pieces

C289