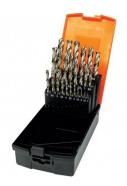

## **Recommended Accessories**

D1272

Metric Precision HSS Drill Set - 25 Piece

D1282

Imperial Precision HSS Drill Set - 29 Piece

D126

Metric Precision HSS Drill Set - 170 Pieces

C289