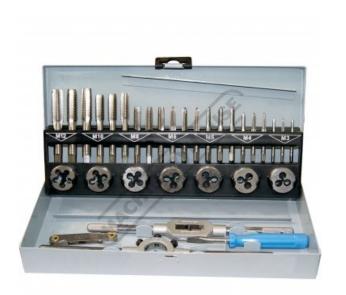

## T013 - Metric HSS Tap & Die Set - 32 Piece

M3, M4, M5, M6, M8, M10, M12 Taps & Dies

| \$130.00 | \$143.00 |
|----------|----------|
| ER CODE: |          |

Ex GST

| ORDER CODE:             | T013                   |
|-------------------------|------------------------|
| Thread Type:            | Metric - Coarse        |
| Thread Range:           | M3 - M12               |
| Number of Pieces (No.): | 32                     |
| Material:               | High Speed Steel (HSS) |
| Type:                   | Industrial Use         |

## **Features**

- 21 Taps (3 per size) coarse threads:

- M3x0.5, M4x0.7, M5x0.8, M6x1.0, M8x1.25, M10x1.5, M12x1.75
  7 Dies x 1" as per sizes above Includes button die holder wrench, tap wrench, screw pitch gauge, screwdriver