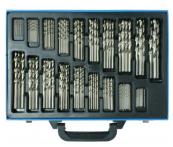

## **Recommended Accessories**

D1272

Metric Precision HSS Drill Set - 25 Piece

D1282

Imperial Precision HSS Drill Set - 29 Piece

D126

Metric Precision HSS Drill Set - 170 Pieces

C289