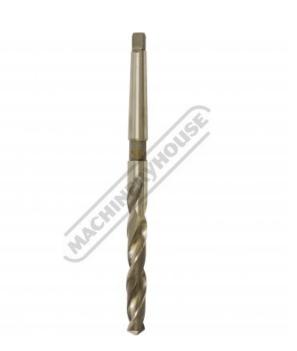

## D345 - 4MT Taper Shank Drill - HSS

Ø35mm

| Ex GST   | Inc GST  |
|----------|----------|
| \$114.00 | \$125.40 |

| ORDER CODE:             | D345 |
|-------------------------|------|
| Taper (MT):             | 4    |
| Drill Size (mm):        | 35   |
| L -Overall Length (mm): | 339  |
| L1 - Flute Length (mm): | 190  |
| Nett Weight (kg):       | 1.58 |

Made to DIN345 standard.

Please note: Drill image above does not reflect actual Taper Shank Drill size

## Features

- Industrial Quality, precision ground HSS M2 bright finish 118º drill point
- •