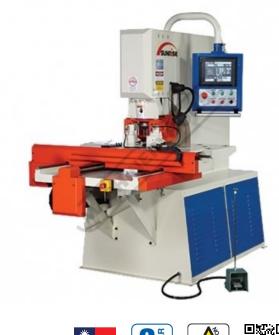

# PM-80LT-CNC - CNC Punching Machine

80 Tonne Includes CNC Programmable Positioning Table 1000 x 500mm

The fully-automatic CNC tables are highly efficient and accurate positioning devices to improve your productivity. The controller is easy to learn and operate, so you can start operating almost immediately. The hydraulic clamps with pressure sensor for strong grip of material are standard equipments on the CNC tables. Moreover, hydraulic stripper with exchangeable plates is also standard equipment on the CNC tables to suit various punching operations. Ball transfer units on the support table provide smooth movement of material, and cover with interlock switch ensures operation safety.

#### Includes

Fully-automatic CNC table 1000 x 500mm (X & Y-Axis)