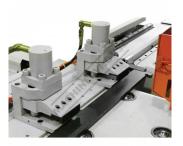

# **Specific Features**

**CNC** Punch Table

The fully-automatic CNC tables are highly efficient and accurate positioning devices to improve your productivity. The controller is easy to learn and operate, so you can start operating almost immediately. The hydraulic clamps with pressure sensor for strong grip of material are standard equipments on the CNC tables. Moreover, hydraulic stripper with exchangeable plates is also standard equipment on the CNC tables to suit various punching operations. Ball transfer units on the support table provide smooth movement of material, and cover with interlock switch ensures operation safety.