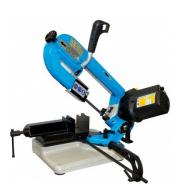

Saw Blade - 6TPI Carbon, Blade - 1440 x 12.7 x 0.65mm

Suitable For Timber SUITS BS-5V Metal Cutting Band Saw



 \$14.00
 \$15.40

 ORDER CODE:
 B197

 Suits Band Saw Models:
 BS-5V

 Blade Size (L x W x T) (mm):
 1440 x 12.7 x 0.65

 Number of teeth per inch (TPI):
 6

 Blade Type:
 CARBON

**Ex GST** 

Blade Suitable for - Material Type:

Suits Section Size (mm):





## **Description**

<b>Please Note:</b>

cb>Starrett Blades are distributed in Sydney & Brisbane
cb>Excision Blades are distributed in Melbourne & Perth



**Product Brochure For B197** 

Sydney: (02) 9890 9111 Brisbane: (07) 3715 2200 Melbourne: (03) 9212 4422 Perth: (08) 9373 9999

sales@machineryhouse.com.au www.machineryhouse.com.au

## **Recommended Accessories**

## B004

Portable Swivel Head Metal Cutting Band Saw