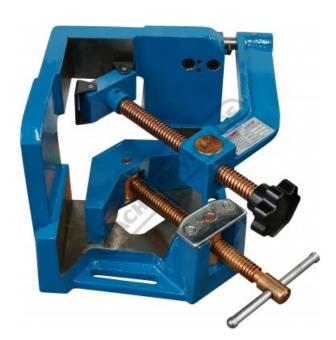

## AC-100TC - 90 degree Angle Vice Clamp with Swivel Top Clamp

Jaw Width - 2 x 90mm, Bottom Clamp 100mm Jaw Opening

Ex GST Inc GST \$320.00

| ORDER CODE:                                      | V101     |
|--------------------------------------------------|----------|
| MODEL:                                           | AC-100TC |
| Jaw Width (mm):                                  | 90       |
| Jaw Opening (mm):                                | 100      |
| Jaw Height - Bottom Clamp (mm):                  | 60       |
| Overall Jaw Height - Includes Top<br>Clamp (mm): | 190      |
| Nett Weight (kg):                                | 25       |

## **Description**

This rugged cast iron mitre clamps is just the job for heavy duty clamping metal sections for prep welding. The jaws are pivoted on the end of the copper coated screw that allows for a large degree of misalignment when clamping work pieces of different thickness. They can be used for mitre or T joints and with equal or odd material thicknesses. All the clamping surfaces, including the bases, are machined at 90°.

## **Features**

- Jaws self-align to securely hold the same or different thickness materials always at 90°
- Bottom & top clamps round, square, angle-Iron, rectangle & channel sections
- Top clamp swivels up & out for convenience