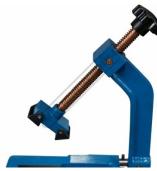

## AC-100TC - 90 degree Angle Vice Clamp with Swivel Top Clamp

Jaw Width - 2 x 90mm, Bottom Clamp 100mm Jaw Opening

Ex GST Inc GST \$320.00

| ORDER CODE:                                      | V101     |
|--------------------------------------------------|----------|
| MODEL:                                           | AC-100TC |
| Jaw Width (mm):                                  | 90       |
| Jaw Opening (mm):                                | 100      |
| Jaw Height - Bottom Clamp (mm):                  | 60       |
| Overall Jaw Height - Includes Top<br>Clamp (mm): | 190      |
| Nett Weight (kg):                                | 25       |

## **Description**

This rugged cast iron mitre clamps is just the job for heavy duty clamping metal sections for prep welding. The jaws are pivoted on the end of the copper coated screw that allows for a large degree of misalignment when clamping work pieces of different thickness. They can be used for mitre or T joints and with equal or odd material thicknesses. All the clamping surfaces, including the bases, are machined at 90°.

## **Features**

- Jaws self-align to securely hold the same or different thickness materials always at 90°
- Bottom & top clamps round, square, angle-Iron, rectangle & channel sections
- Top clamp swivels up & out for convenience