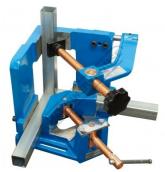

## **Description**

This rugged cast iron mitre clamps is just the job for heavy duty clamping metal sections for prep welding. The jaws are pivoted on the end of the copper coated screw that allows for a large degree of misalignment when clamping work pieces of different thickness. They can be used for mitre or T joints and with equal or odd material thicknesses. All the clamping surfaces, including the bases, are machined at 90°.

## **Features**

- Jaws self-align to securely hold the same or different thickness materials always at 90°
- Bottom & top clamps round, square, angle-Iron, rectangle & channel sections
- Top clamp swivels up & out for convenience

## **Specific Features**

Front View

Show with Top Clamp Swiveled Away

Front View Show with Top Clamp Swiveled Away

Swivel Away Top Clamp

Bottom Angle Vice

Copper Leadscrew For Welding Applications

Shown With Box Tubing