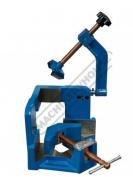

## **Specific Features**

Front View

Show with Top Clamp Swiveled Away

Front View Show with Top Clamp Swiveled Away

Swivel Away Top Clamp

Bottom Angle Vice

Copper Leadscrew For Welding Applications

Shown With Box Tubing

Shown With Box Tubing And Angle Iron

Shown With Box Tubing And Small Vee Clamp Shown With Small Box Tubing And Small Vee Clamp Shown With Box And Round Tubing Shown With Tubing And Large Angle

1x small And 1x large Clamp Attachments