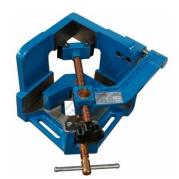

## **Specific Features**

Front View

Show with Top Clamp Swiveled Away

Front View Show with Top Clamp Swiveled Away

Swivel Away Top Clamp

Bottom Angle Vice

Copper Leadscrew For Welding Applications

Shown With Box Tubing