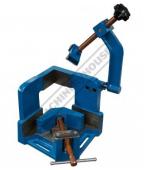

## **Specific Features**

Front View

Show with Top Clamp Swiveled Away

Front View Show with Top Clamp Swiveled Away

Swivel Away Top Clamp

Bottom Angle Vice

Copper Leadscrew For Welding Applications

Shown With Box Tubing

Shown With Box Tubing And Angle Iron

Shown With Box Tubing And Small Vee Clamp Shown With Small Box Tubing And Small Vee Clamp Shown With Box And Round Tubing Shown With Tubing And Large Angle

1x small And 1x large Clamp Attachments