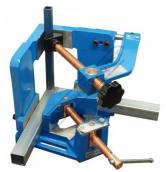

## **Description**

This rugged cast iron mitre clamps is just the job for heavy duty clamping metal sections for prep welding. The jaws are pivoted on the end of the copper coated screw that allows for a large degree of misalignment when clamping work pieces of different thickness. They can be used for mitre or T joints and with equal or odd material thicknesses. All the clamping surfaces, including the bases, are machined at 90°.

## **Features**

- Jaws self-align to securely hold the same or different thickness materials always at 90°
- Bottom & top clamps round, square, angle-Iron, rectangle & channel sections
- Top clamp swivels up & out for convenience

Shown With Box Tubing And Angle Iron

Shown With Box Tubing And Small Vee Clamp Shown With Small Box Tubing And Small Vee Clamp Shown With Box And Round Tubing Shown With Tubing And Large Angle

1x small And 1x large Clamp Attachments