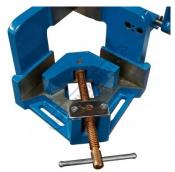

## **Specific Features**

Front View

Show with Top Clamp Swiveled Away

Front View Show with Top Clamp Swiveled Away

Swivel Away Top Clamp

Bottom Angle Vice

Copper Leadscrew For Welding Applications

Shown With Box Tubing