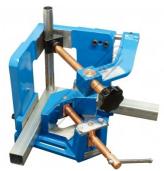

## **Description**

This rugged cast iron mitre clamps is just the job for heavy duty clamping metal sections for prep welding. The jaws are pivoted on the end of the copper coated screw that allows for a large degree of misalignment when clamping work pieces of different thickness. They can be used for mitre or T joints and with equal or odd material thicknesses. All the clamping surfaces, including the bases, are machined at 90°.

## **Features**

- Jaws self-align to securely hold the same or different thickness materials always at 90°
- Bottom & top clamps round, square, angle-Iron, rectangle & channel sections
- Top clamp swivels up & out for convenience

Shown With Box Tubing And Angle Iron

Shown With Box Tubing And Small Vee Clamp Shown With Small Box Tubing And Small Vee Clamp Shown With Box And Round Tubing Shown With Tubing And Large Angle

1x small And 1x large Clamp Attachments