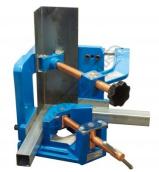

## **Description**

This rugged cast iron mitre clamps is just the job for heavy duty clamping metal sections for prep welding. The jaws are pivoted on the end of the copper coated screw that allows for a large degree of misalignment when clamping work pieces of different thickness. They can be used for mitre or T joints and with equal or odd material thicknesses. All the clamping surfaces, including the bases, are machined at 90°.

## **Features**

- Jaws self-align to securely hold the same or different thickness materials always at 90°
- Bottom & top clamps round, square, angle-Iron, rectangle & channel sections
- Top clamp swivels up & out for convenience

## **Specific Features**

Front View

Show with Top Clamp Swiveled Away

Front View Show with Top Clamp Swiveled Away

Swivel Away Top Clamp

Bottom Angle Vice

Copper Leadscrew For Welding Applications

Shown With Box Tubing