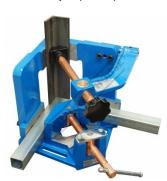

## **Description**

This rugged cast iron mitre clamps is just the job for heavy duty clamping metal sections for prep welding. The jaws are pivoted on the end of the copper coated screw that allows for a large degree of misalignment when clamping work pieces of different thickness. They can be used for mitre or T joints and with equal or odd material thicknesses. All the clamping surfaces, including the bases, are machined at 90°.

## **Features**

- Jaws self-align to securely hold the same or different thickness materials always at 90°
- Bottom & top clamps round, square, angle-Iron, rectangle & channel sections
- Top clamp swivels up & out for convenience

## **Specific Features**

Front View

Show with Top Clamp Swiveled Away

Front View Show with Top Clamp Swiveled Away

Swivel Away Top Clamp

Bottom Angle Vice

Copper Leadscrew For Welding Applications

Shown With Box Tubing