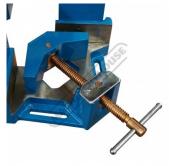

## **Specific Features**

Front View

Show with Top Clamp Swiveled Away

Front View Show with Top Clamp Swiveled Away

Swivel Away Top Clamp

Bottom Angle Vice

Copper Leadscrew For Welding Applications

Shown With Box Tubing