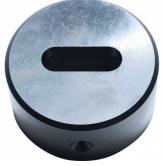

m
- Material Thickness 10 ~ 14.5mm = Die Clearance 1.2mm
- Material Thickness 15 ~ 19.5mm = Die Clearance 1.7mm
- Material Thickness 20 ~ 24mm = Die Clearance 2.2mm

### **Optional Accessories**

- Please Note: Slotted punch requires a sleeve to fit on current Sunrise machines
- Models IW-45MQ. IW-45K, IW-60H requires (PP630A)
- Models IW-60S/SD, IW-80S/SD IW-100S/SD, IW-125S/SD, IW-165S/SD requires (PP630)



Product Brochure For P6037

Sydney: (02) 9890 9111 Brisbane: (07) 3715 2200 Melbourne: (03) 9212 4422 Perth: (08) 9373 9999

sales@machineryhouse.com.au www.machineryhouse.com.au

# **Specific Features**



Top View

### **Recommended Accessories**

P6038 10.7 x 30.7mm Slotted Die P6039 11.2 x 31.2mm Slotted Die PP630A QUICK CHANGE ADAPTOR 30MM

PP630
OR QUICK CHANGE ADAPTOR 30MM









PP705 DIE REDUCING BUSH

PP0016
DIE RING SPACER