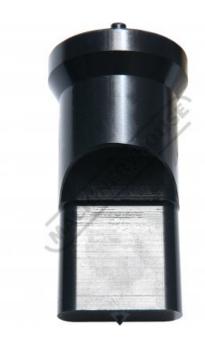

# P6037 - 10 x 30mm Slotted Punch

Hi -Grade Tool Steel Imported From Japan Ø30mm Locating Diameter

#### Back In Stock Soon

Ex GST Inc GST \$120.00 \$132.00

| ORDER CODE:                              | P6037               |
|------------------------------------------|---------------------|
| Shape - Type:                            | Slotted Punch - 0P1 |
| Square or Slot Hole Size (W x L) (mm):   | 10 x 30             |
| Punch Locating Diameter x Length (mm):   | Ø30 x 70mm          |
| Die Outside Body Diameter x Height (mm): | ~                   |