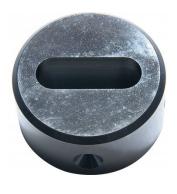

7mm
- Material Thickness 10 ~ 14.5mm = Die Clearance 1.2mm
- Material Thickness 15 ~ 19.5mm = Die Clearance 1.7mm
- Material Thickness 20 ~ 24mm = Die Clearance 2.2mm

### **Optional Accessories**

- Please Note: Slotted punch requires a sleeve to fit on current Sunrise machines
- Models IW-45MQ. IW-45K, IW-60H requires (PP630A)
- Models IW-60S/SD, IW-80S/SD IW-100S/SD, IW-125S/SD, IW-165S/SD requires (PP630)



Product Brochure For P6037

Sydney: (02) 9890 9111 Brisbane: (07) 3715 2200 Melbourne: (03) 9212 4422 Perth: (08) 9373 9999

sales@machineryhouse.com.au www.machineryhouse.com.au

# **Specific Features**



Top View

### **Recommended Accessories**

P6038 10.7 x 30.7mm Slotted Die P6039 11.2 x 31.2mm Slotted Die PP630A QUICK CHANGE ADAPTOR 30MM

PP630
OR QUICK CHANGE ADAPTOR 30MM









PP705 DIE REDUCING BUSH

PP0016
DIE RING SPACER