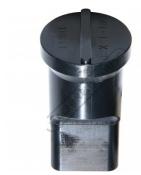

# P6037 - 10 x 30mm Slotted Punch

Hi -Grade Tool Steel Imported From Japan Ø30mm Locating Diameter

#### Back In Stock Soon

Ex GST Inc GST \$120.00 \$132.00

| ORDER CODE:                              | P6037               |
|------------------------------------------|---------------------|
| Shape - Type:                            | Slotted Punch - 0P1 |
| Square or Slot Hole Size (W x L) (mm):   | 10 x 30             |
| Punch Locating Diameter x Length (mm):   | Ø30 x 70mm          |
| Die Outside Body Diameter x Height (mm): | ~                   |