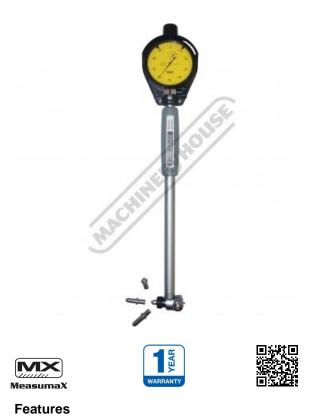

## 34-229 - Dial Bore Gauge

18-35mm

Sydney: (02) 9890 9111 Brisbane: (07) 3715 2200 Melbourne: (03) 9212 4422 Perth: (08) 9373 9999

~

sales@machineryhouse.com.au www.machineryhouse.com.au

|                             | Ex GST   | Inc GST  |           |
|-----------------------------|----------|----------|-----------|
|                             | \$200.00 | \$220.00 |           |
| ORDER CODE:                 |          |          | Q229      |
| Range (mm / inch):          |          |          | 18 - 35mm |
| Accuracy (mm):              |          |          | 0.01mm    |
| Readable Depth (mm / inch): |          |          | 125mm     |
| Anvils (No.):               |          |          | 9         |
|                             |          |          |           |

Spacers (No.):

- •
- Suitable for the inspection of deep internal diameters Moveable anvil on one side with interchangeable insert type anvils on the other side (above 35mm) Self aligning mechanism by centering plate Easy anvil replacement Dial face cover supplied Dial indicator stem 8mm For imperial reading or data output the 34-220 can be used instead of the dial indicator supplied •
- •
- •
- •
- •
- •