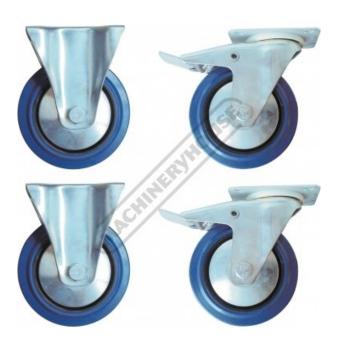

# CW-100 - Heavy Duty Caster Wheel Set

Ø100mm Wheels 2 x Fixed, 2 x Swivel/Brake

| \$50.00                            | \$55.00                 |
|------------------------------------|-------------------------|
| ORDER CODE:                        | C410                    |
| MODEL:                             | CW-100                  |
| Quantity of Wheels in Pack (No.):  | 4                       |
| Wheel Type:                        | 2 Fixed, 2 Swivel/Brake |
| Wheel Diameter (mm):               | Ø100                    |
| Wheel Width (mm):                  | 35                      |
| Total Height to Top of Plate (mm): | 127                     |
| Load Capacity per Wheel (kg):      | 70                      |
| Load Capacity per Set (kg):        | 280                     |
| Nett Weight (kg):                  | 4                       |

#### **Description**

Heavy Duty Ø100mm castor wheels, tyre is made from tough elastic rubber with a capacity of 70kg per castor. Suitable for warehouse trolleys and similar applications

#### **Features**

- Ø100mm Wheel made from a blue elastic rubber
- 35mm wide wheel
- 2 x fixed wheels
- 2 x swivel wheels with Brake
- · Total height from base of wheel to top of plate is 127mm
- 70kg each wheel capacity
- Industrial caster with steel plate inserts
- Mounting plate 102 x 80mm with 4 holes