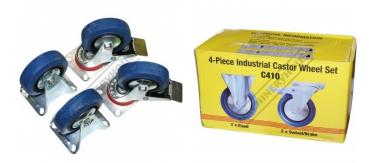

# CW-100 - Heavy Duty Caster Wheel Set

Ø100mm Wheels 2 x Fixed, 2 x Swivel/Brake

| \$50.00                            | \$55.00                 |
|------------------------------------|-------------------------|
| ORDER CODE:                        | C410                    |
| MODEL:                             | CW-100                  |
| Quantity of Wheels in Pack (No.):  | 4                       |
| Wheel Type:                        | 2 Fixed, 2 Swivel/Brake |
| Wheel Diameter (mm):               | Ø100                    |
| Wheel Width (mm):                  | 35                      |
| Total Height to Top of Plate (mm): | 127                     |
| Load Capacity per Wheel (kg):      | 70                      |
| Load Capacity per Set (kg):        | 280                     |
| Nett Weight (kg):                  | 4                       |

## **Specific Features**

Caster Wheel Set

Packaging