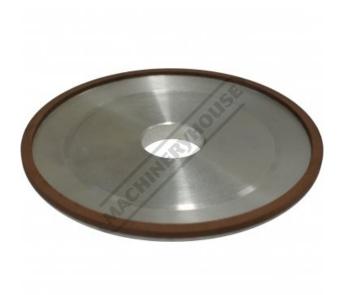

## G1985 - Diamond Dish Wheel

150mm

|            | \$80.00 | \$88.00 |       |
|------------|---------|---------|-------|
| ORDER CODI | ≣:      |         | G1985 |
| Type:      |         |         | Dish  |
| D (mm):    |         |         | 150   |
| E (mm):    |         |         | 10    |
| H (mm):    |         |         | 32    |
| J (mm):    |         |         | 98    |
| K (mm):    |         |         | 110   |
| S (Deg):   |         |         | 22    |
| T (mm):    |         |         | 16    |
| W (mm):    |         |         | 5     |
| X (mm):    |         |         | 3     |
|            |         |         |       |

## **Description**

Diamond Wheel suitable for all tool and cutter grinders with 32mm bore. \\