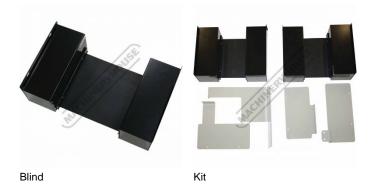

The cartridge roller blind consists of two steel rectangular boxes housing a robust neoprene nylon material, the nylon material is spring loaded and when extended out of the box it covers over the exposed shafts. A complete LSG system consists of 2 roller blind sets, 1 set of brackets. One box set is fitted to the tailstock end of the machine; the other is fitted to the left hand side of the saddle. Depending upon obstructions on certain types of machines, additional fixing brackets may be required.

### Includes

- 2 x retractable leadscrew covers
- 1 set of standard brackets, that may require modification to suit your machine