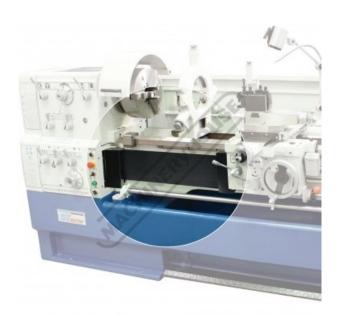

### **Description**

Manufactured in Taiwan

Exposed rotating leadscrew shafts on lathes now can be guarded with the new release of LSG covers, the cartridge roller blind system is designed to reduce the risk of the operator becoming accidentally entangled with the exposed rotating shafts.

The cartridge roller blind consists of two steel rectangular boxes housing a robust neoprene nylon material, the nylon material is spring loaded and when extended out of the box it covers over the exposed shafts. A complete LSG system consists of 2 roller blind sets, 1 set of brackets. One box set is fitted to the tailstock end of the machine; the other is fitted to the left hand side of the saddle. Depending upon obstructions on certain types of machines, additional fixing brackets may be required.