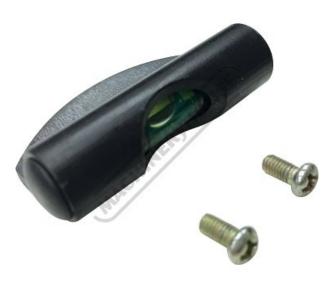

# 2103 - Protractor Bubble

Suits Combination Set

Ex GST Inc GST \$16.00 \$17.60

## Description

Protractor bubble - to suit Measumax Combination Sets