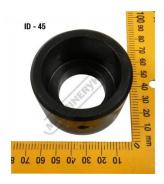

### **Optional Accessories**

• Please Note: Slotted die requires a Die Adaptor Sleeve (PP705) & Spacer Ring (PP0016) to fit on current Sunrise machines

**Product Brochure For P6033** 

Sydney: (02) 9890 9111 Brisbane: (07) 3715 2200 Melbourne: (03) 9212 4422 Perth: (08) 9373 9999

## **Recommended Accessories**

P6031 10 x 25mm Slotted Punch PP705
DIE REDUCING BUSH

PP0016 DIE RING SPACER