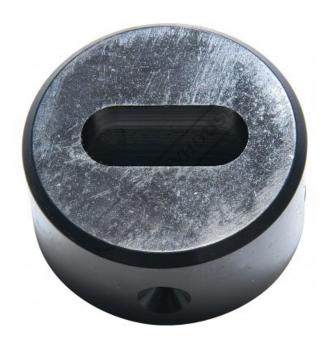

# P6033 - 11.2 x 26.2mm Slotted Die

Hi -Grade Tool Steel Imported From Japan Ø45mm Outside Body Diameter

### On Sale - Limited Stock

\$100.00 \$110.00 \$80.00 \$88.00

| ORDER CODE:                              | P6033             |
|------------------------------------------|-------------------|
| Shape - Type:                            | Slotted Die - 0D1 |
| Square or Slot Hole Size (W x L) (mm):   | 11.2 x 26.2       |
| Punch Locating Diameter x Length (mm):   | ~                 |
| Die Outside Body Diameter x Height (mm): | Ø45 x 22.5mm      |

# **Specific Features**

**Bottom View** 