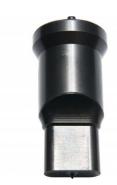

### **Optional Accessories**

• Please Note: Slotted die requires a Die Adaptor Sleeve (PP705) & Spacer Ring (PP0016) to fit on current Sunrise machines

**Product Brochure For P6033** 

Sydney: (02) 9890 9111 Brisbane: (07) 3715 2200 Melbourne: (03) 9212 4422 Perth: (08) 9373 9999

## **Recommended Accessories**

P6031 10 x 25mm Slotted Punch PP705
DIE REDUCING BUSH

PP0016 DIE RING SPACER