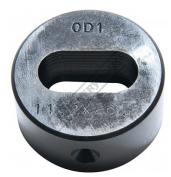

# P6033 - 11.2 x 26.2mm Slotted Die

Hi -Grade Tool Steel Imported From Japan Ø45mm Outside Body Diameter

### On Sale - Limited Stock

\$100.00 \$110.00 \$80.00 \$88.00

| ORDER CODE:                              | P6033             |
|------------------------------------------|-------------------|
| Shape - Type:                            | Slotted Die - 0D1 |
| Square or Slot Hole Size (W x L) (mm):   | 11.2 x 26.2       |
| Punch Locating Diameter x Length (mm):   | ~                 |
| Die Outside Body Diameter x Height (mm): | Ø45 x 22.5mm      |