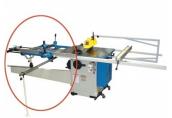

## SBG-12D - Saw Guard Hood

Suits: ST-12D Table Saw

## **Description**

Saw Guard Hood to suit Table Saw

## **Features**

- Saw guard hood with 60mm dust extraction chute Bolts on to side of table saw Adjustable height on guard Clear viewing panel Guard allows saw blade to tilt

**Ex GST** Inc GST \$450.00 \$495.00