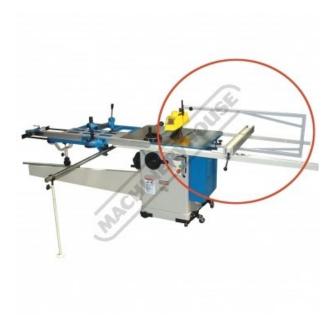

## SBG-12D - Saw Guard Hood

Suits: ST-12D Table Saw

## **Description**

Saw Guard Hood to suit Table Saw

## **Features**

- Saw guard hood with 60mm dust extraction chute Bolts on to side of table saw Adjustable height on guard Clear viewing panel Guard allows saw blade to tilt

**Ex GST** Inc GST \$450.00 \$495.00