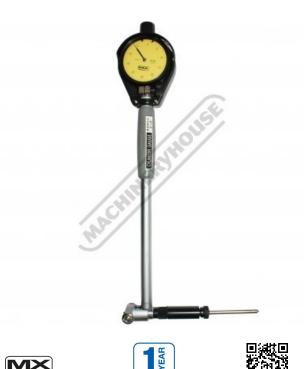

## 34-2265 - Dial Bore Gauge 2-6"

Sydney: (02) 9890 9111 Brisbane: (07) 3715 2200 Melbourne: (03) 9212 4422 Perth: (08) 9373 9999

sales@machineryhouse.com.au www.machineryhouse.com.au

| Ex GST                      | Inc GST  |        |
|-----------------------------|----------|--------|
| \$190.00                    | \$209.00 |        |
| ORDER CODE:                 |          | Q2265  |
| Range (mm / inch):          |          | 2 - 6" |
| Accuracy (mm):              |          | 0.001" |
| Readable Depth (mm / inch): |          | 6"     |
| Anvils (No.):               |          | 11     |
| Spacers (No.):              |          | 4      |

## **Features**

- •
- Suitable for the inspection of deep internal diameters Moveable anvil on one side with interchangeable insert type anvils on the other side (above 35mm) Self aligning mechanism by centering plate Easy anvil replacement Dial face cover supplied Suits dial indicator stem 9.5mm •
- •
- •
- •