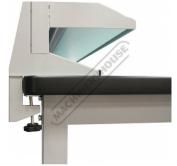

# IBP-ST - Industrial Backing Panel - Bench Mount

1733 x 205 x 825mm Suits IWB-40 Work Bench

| Back In Stock Soon |          |  |
|--------------------|----------|--|
| Ex GST             | Inc GST  |  |
| \$300.00           | \$330.00 |  |

### **Features**

- Backing panels can be assembled to suit your requirements, either top or bottom positions Square holes suits optional hooks & holders Louvre slots to suit optional buckets Bottom & top tray shelves for additional storage 3 Vertical supports with adjustable clamps to mount to work bench