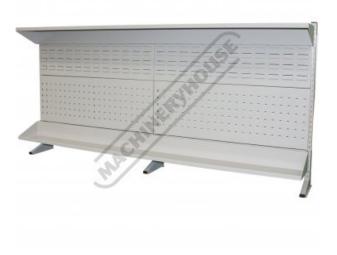

# IBP-ST - Industrial Backing Panel - Bench Mount

1733 x 205 x 825mm Suits IWB-40 Work Bench

| Back In Stock Soon |          |  |
|--------------------|----------|--|
| Ex GST             | Inc GST  |  |
| \$300.00           | \$330.00 |  |

| ORDER CODE: | A426               |
|-------------|--------------------|
| MODEL:      | IBP-ST             |
| Туре:       | Backing Panel      |
| Size:       | 1733 x 205 x 825mm |
| Suits:      | A420               |

### **Features**

- Backing panels can be assembled to suit your requirements, either top or bottom positions Square holes suits optional hooks & holders Louvre slots to suit optional buckets Bottom & top tray shelves for additional storage 3 Vertical supports with adjustable clamps to mount to work bench