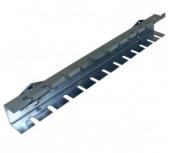

# IBP-ST - Industrial Backing Panel - Bench Mount

1733 x 205 x 825mm Suits IWB-40 Work Bench

| Back In Stock Soon |          |  |
|--------------------|----------|--|
| Ex GST             | Inc GST  |  |
| \$300.00           | \$330.00 |  |

### **Features**

- Backing panels can be assembled to suit your requirements, either top or bottom positions Square holes suits optional hooks & holders Louvre slots to suit optional buckets Bottom & top tray shelves for additional storage 3 Vertical supports with adjustable clamps to mount to work bench