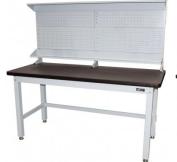

# IBP-ST - Industrial Backing Panel - Bench Mount

1733 x 205 x 825mm Suits IWB-40 Work Bench

| Back In Stock Soon |          |  |
|--------------------|----------|--|
| Ex GST             | Inc GST  |  |
| \$300.00           | \$330.00 |  |

| ORDER CODE: | A426               |
|-------------|--------------------|
| MODEL:      | IBP-ST             |
| Туре:       | Backing Panel      |
| Size:       | 1733 x 205 x 825mm |
| Suits:      | A420               |

### **Features**

- Backing panels can be assembled to suit your requirements, either top or bottom positions Square holes suits optional hooks & holders Louvre slots to suit optional buckets Bottom & top tray shelves for additional storage 3 Vertical supports with adjustable clamps to mount to work bench