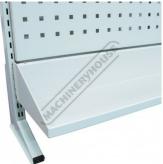

### **Features**

- Backing panels can be assembled to suit your requirements, either top or bottom positions Square holes suits optional hooks & holders Louvre slots to suit optional buckets Bottom & top tray shelves for additional storage 3 Vertical supports with adjustable clamps to mount to work bench

## **Specific Features**

Bottom Tray

Shown Clamped to Optioanl Table Pegboard Closeup

Top Tray

Shown with Optional Accessories

88 ork Bench A420

Shown with all Optionals

**Recommended Accessories** 