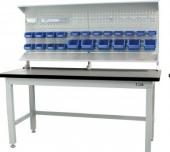

## **Specific Features**

Bottom Tray

Shown Clamped to Optioanl Table Pegboard Closeup

Top Tray

Shown with Optional Accessories

88 ork Bench A420

Shown with all Optionals

**Recommended Accessories** 

A420 Industrial Work Bench A439 Hook - Single Prong

A4401 Hook - Single Prong

Product Brochure For A426

A441 Hook - Double Prong

A442 Hook - Double Prong A4492 Hook - U Shape Holder A449 Hook - U Shape Holder