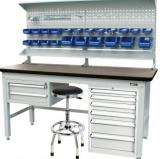

# IBP-ST - Industrial Backing Panel - Bench Mount

1733 x 205 x 825mm Suits IWB-40 Work Bench

| Back In Stock Soon |          |  |
|--------------------|----------|--|
| Ex GST             | Inc GST  |  |
| \$300.00           | \$330.00 |  |

### **Features**

- Backing panels can be assembled to suit your requirements, either top or bottom positions Square holes suits optional hooks & holders Louvre slots to suit optional buckets Bottom & top tray shelves for additional storage 3 Vertical supports with adjustable clamps to mount to work bench

## **Specific Features**

Bottom Tray

Shown Clamped to Optioanl Table Pegboard Closeup

Top Tray

Shown with Optional Accessories

88 ork Bench A420

Shown with all Optionals

**Recommended Accessories** 