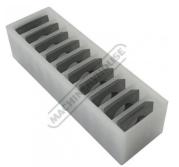

# W765 - Carbide Inserts for Spiral Cutter Heads

14 x 14 x 2mm (10 Inserts Per Pack) Suits SHC6-28 & SHC8-40

#### **Features**

- Suitable for spiral head cutters on SHC6-28 & SHC8-40 Made in Germany 10 Inserts Per Pack

**Ex GST** Inc GST \$60.00 \$66.00

| ORDER CODE:                                | W765                 |
|--------------------------------------------|----------------------|
| Quantity of Blades / Inserts (No. x Type): | 10 x Carbide Inserts |
| Blade / Insert Type:                       | Four Cutting Edges   |
| Blade / Insert Size (mm):                  | 14 x 14 x 2          |
| Suits Machine Models:                      | ~                    |
| Suits Spiral Cutter Heads:                 | SHC6-28 & SHC8-40    |