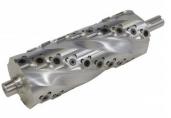

--------------------------------------------|----------------------|
| Quantity of Blades / Inserts (No. x Type): | 10 x Carbide Inserts |
| Blade / Insert Type:                       | Four Cutting Edges   |
| Blade / Insert Size (mm):                  | 14 x 14 x 2          |
| Suits Machine Models:                      | ~                    |
| Suits Spiral Cutter Heads:                 | SHC6-28 & SHC8-40    |



**Product Brochure For W765** 

Sydney: (02) 9890 9111 Brisbane: (07) 3715 2200 Melbourne: (03) 9212 4422 Perth: (08) 9373 9999

sales@machineryhouse.com.au www.machineryhouse.com.au

# **Specific Features**







Right View

Front View

Rear View

## **Recommended Accessories**

W761

W763

Spiral Cutter Head with Carbide Inserts

Spiral Cutter Head with Carbide Inserts