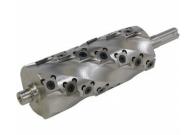

|--------------------------------------------|----------------------|
| Quantity of Blades / Inserts (No. x Type): | 10 x Carbide Inserts |
| Blade / Insert Type:                       | Four Cutting Edges   |
| Blade / Insert Size (mm):                  | 14 x 14 x 2          |
| Suits Machine Models:                      | ~                    |
| Suits Spiral Cutter Heads:                 | SHC6-28 & SHC8-40    |



**Product Brochure For W765** 

Sydney: (02) 9890 9111 Brisbane: (07) 3715 2200 Melbourne: (03) 9212 4422 Perth: (08) 9373 9999

sales@machineryhouse.com.au www.machineryhouse.com.au

# **Specific Features**







Right View

Front View

Rear View

## **Recommended Accessories**

W761

W763

Spiral Cutter Head with Carbide Inserts

Spiral Cutter Head with Carbide Inserts