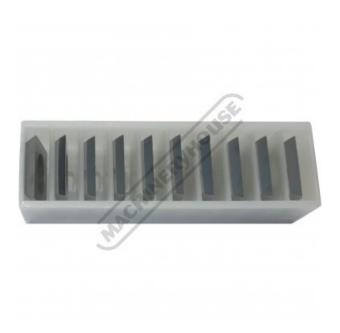

# W765 - Carbide Inserts for Spiral Cutter Heads

14 x 14 x 2mm (10 Inserts Per Pack) Suits SHC6-28 & SHC8-40

#### **Features**

- Suitable for spiral head cutters on SHC6-28 & SHC8-40 Made in Germany 10 Inserts Per Pack

**Ex GST** Inc GST \$60.00 \$66.00

| ORDER CODE:                                | W765                 |
|--------------------------------------------|----------------------|
| Quantity of Blades / Inserts (No. x Type): | 10 x Carbide Inserts |
| Blade / Insert Type:                       | Four Cutting Edges   |
| Blade / Insert Size (mm):                  | 14 x 14 x 2          |
| Suits Machine Models:                      | ~                    |
| Suits Spiral Cutter Heads:                 | SHC6-28 & SHC8-40    |