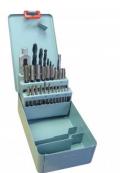

## T012 - Metric Alloy Steel Tap & Die Set - 32 Piece

M3, M4, M5, M6, M8, M10, M12 Taps & Dies

| E                    | x GST | Inc GST |                 |
|----------------------|-------|---------|-----------------|
| \$6                  | 5.00  | \$71.50 |                 |
| ORDER CODE:          |       |         | T012            |
| Thread Type:         |       |         | Metric - Coarse |
| Thread Range:        |       |         | M3 - M12        |
| Number of Pieces (No | o.):  |         | 32              |
| Material:            |       |         | Alloy Steel     |
| Туре:                |       |         | General Use     |

## **Features**

- 21 Taps (3 per size) coarse threads:
- •
- M3x0.5, M4x0.7, M5x0.8, M6x1.0, M8x1.25, M10x1.5, M12x1.75 7 Dies x 1" as per sizes above Includes Button Die Holder Wrench, Tap Wrench, Screw Pitch Gauge, Screwdriver •