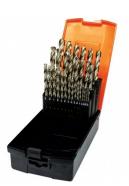

## **Recommended Accessories**

D1272 Metric Precision HSS Drill Set -25 Piece D1282 Imperial Precision HSS Drill Set - 29 Piece D126 Metric Precision HSS Drill Set -170 Pieces C289 Heavy Duty Drill Chuck - Keyed Type