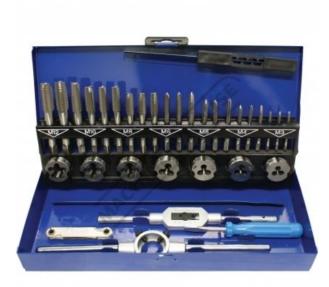

## T012 - Metric Alloy Steel Tap & Die Set - 32 Piece

M3, M4, M5, M6, M8, M10, M12 Taps & Dies

| E                    | x GST | Inc GST |                 |
|----------------------|-------|---------|-----------------|
| \$6                  | 5.00  | \$71.50 |                 |
| ORDER CODE:          |       |         | T012            |
| Thread Type:         |       |         | Metric - Coarse |
| Thread Range:        |       |         | M3 - M12        |
| Number of Pieces (No | o.):  |         | 32              |
| Material:            |       |         | Alloy Steel     |
| Туре:                |       |         | General Use     |

## **Features**

- 21 Taps (3 per size) coarse threads:
- •
- M3x0.5, M4x0.7, M5x0.8, M6x1.0, M8x1.25, M10x1.5, M12x1.75 7 Dies x 1" as per sizes above Includes Button Die Holder Wrench, Tap Wrench, Screw Pitch Gauge, Screwdriver •