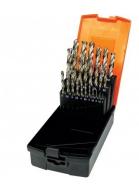

## **Recommended Accessories**

D1272 Metric Precision HSS Drill Set -25 Piece D1282 Imperial Precision HSS Drill Set - 29 Piece D126 Metric Precision HSS Drill Set -170 Pieces C289 Heavy Duty Drill Chuck - Keyed Type