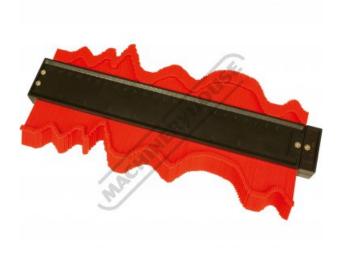

# CTG254 - Contour Gauge

254mm Long Magnetic Back

|              | \$35.00 | \$38.50 |        |
|--------------|---------|---------|--------|
| ORDER CODE   | i:      |         | M967   |
| Model:       |         |         | CTG254 |
| Length (mm): |         |         | 254    |

### Description

These contour gauges are great for duplicating edges or corner contours on tiles, sheet metal, wood, carpet and more. Simply press the gauge against any object and then trace this contour shape onto another surface.

This gauge is made from impact resistant plastic, and features edge magnets to keep gauge in place on metal surfaces. Convenient and easy to use, this contour gauge is a great tool for hobbyists, metal workers, furniture builders and more!