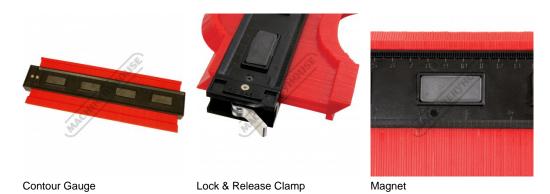

#### **Features**

- Made from impact resistant plastic
- Lever lock & release clamp
- · Metric & imperial scale
- 45mm maximum contour depth
- Magnetic rear side

## **Specific Features**