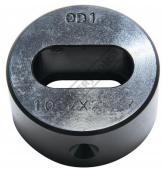

# P6032 - 10.7 x 25.7mm Slotted Die

Hi -Grade Tool Steel Imported From Japan Ø45mm Outside Body Diameter

| \$100.00                               | \$110.00          |
|----------------------------------------|-------------------|
| ORDER CODE:                            | P6032             |
| Shape - Type:                          | Slotted Die - 0D1 |
| Square or Slot Hole Size (W x L) (mm): | 10.7 x 25.7       |
| Punch Locating Diameter x Length (mm): | ~                 |

# **Specific Features**

**Bottom View** 