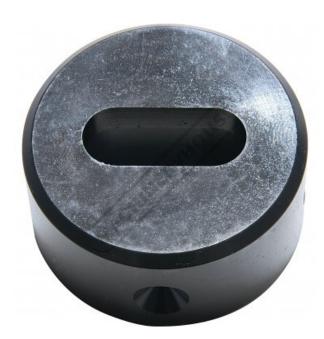

# P6032 - 10.7 x 25.7mm Slotted Die

Hi -Grade Tool Steel Imported From Japan Ø45mm Outside Body Diameter

| \$100.00                               | \$110.00          |
|----------------------------------------|-------------------|
| ORDER CODE:                            | P6032             |
| Shape - Type:                          | Slotted Die - 0D1 |
| Square or Slot Hole Size (W x L) (mm): | 10.7 x 25.7       |
| Punch Locating Diameter x Length (mm): | ~                 |

**Ex GST** 

Die Outside Body Diameter x Height

# **Specific Features**

**Bottom View** 