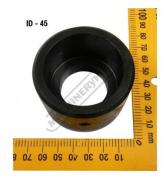

### **Recommended Accessories**

P6031 10 x 25mm Slotted Punch PP705
DIE REDUCING BUSH

PP0016 DIE RING SPACER