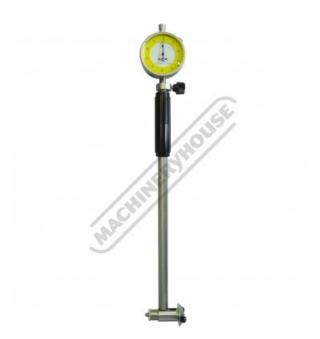

## 34-226 - Dial Bore Gauge

\$190.00 \$209.00 ORDER CODE: Q226 Range (mm / inch): 50 - 160mm Accuracy (mm): 0.01mm Readable Depth (mm / inch): 150mm

**Ex GST** 

Anvils (No.):

Spacers (No.):

## **Features**

- Suitable for the inspection of deep internal diameters
- Suitable for the inspection of deep internal diameters

  Moveable anvil on one side with interchangeable insert type anvils on the other side (above 35mm)

  Self aligning mechanism by centering plate

  Easy anvil replacement

  Dial face cover supplied

  Suits dal indicator stem 8mm

  For imperial reading or data output the 34-220 can be used instead of the dial indicator supplied