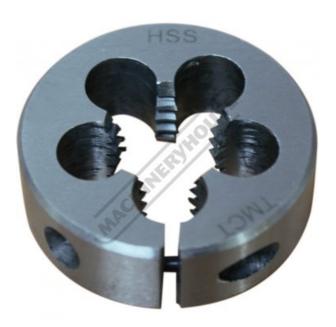

# T905 - HSS Button Die - Metric

M5 x 0.8mm

| Ex GST                        | Inc GST |            |
|-------------------------------|---------|------------|
| \$12.00                       | \$13.20 |            |
| ORDER CODE:                   |         | T905       |
| Thread Type:                  |         | Metric     |
| Size:                         |         | M5 x 0.8mm |
| Outside Diameter (mm / inch): |         | 25.4 / 1"  |

#### Description

Manufactured from High Speed Steel. Suitable for thread cutting in mild steel, stainless steel, cast iron and all non ferrous material

Grade:

#### **Features**

- •
- High Speed Steel Precision ground thread .

Sydney: (02) 9890 9111 Brisbane: (07) 3715 2200 Melbourne: (03) 9212 4422 Perth: (08) 9373 9999

sales@machineryhouse.com.au www.machineryhouse.com.au