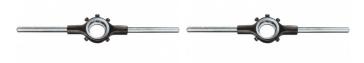

------------|
| \$12.00                       | \$13.20 |            |
| ORDER CODE:                   |         | T905       |
| Thread Type:                  |         | Metric     |
| Size:                         |         | M5 x 0.8mm |
| Outside Diameter (mm / inch): |         | 25.4 / 1"  |





#### Description

Manufactured from High Speed Steel. Suitable for thread cutting in mild steel, stainless steel, cast iron and all non ferrous material

Grade:

#### **Features**

- •
- High Speed Steel Precision ground thread .



Sydney: (02) 9890 9111 Brisbane: (07) 3715 2200 Melbourne: (03) 9212 4422 Perth: (08) 9373 9999

sales@machineryhouse.com.au www.machineryhouse.com.au

## Product Brochure For T905

#### **Recommended Accessories**

T951 Button Die Holder T952 Button Die Holder