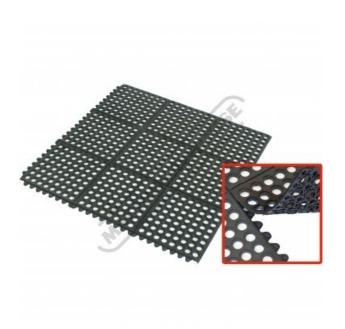

# RFM-900 - Rubber Mat - Anti-Fatigue

910 x 910mm Clips Together Type

\$32.00 \$35.20

ORDER CODE: M805

MODEL: RFM-900

Size (L x W) (mm): 910 x 910

**Ex GST** 

Mat Thickness (mm):

# Description

This rubber mat is ideal for the workshop. Clips together for desired size area needed. Ideal Applications: In front of your Lathe, Mill, Drill, Grinder, Band Saw, Work Bench or just in the back of your Ute or Truck.

#### **Features**

- Dimensions: 910 x 910mm
- Thickness: 10mm
- · Ideal for the workshop
- Clips together for desired size area needed