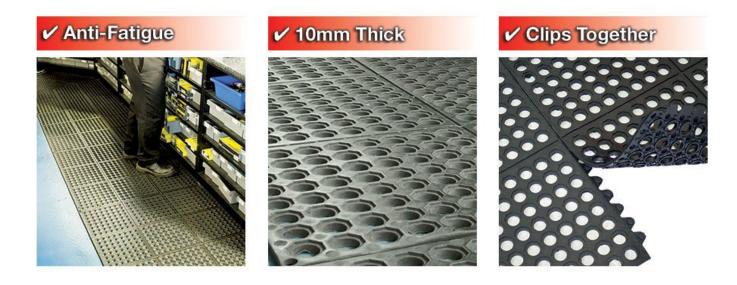

# Description

This rubber mat is ideal for the workshop. Clips together for desired size area needed. Ideal Applications: In front of your Lathe, Mill, Drill, Grinder, Band Saw, Work Bench or just in the back of your Ute or Truck.

#### **Features**

- Dimensions: 910 x 910mm
- Thickness: 10mm
- · Ideal for the workshop
- Clips together for desired size area needed