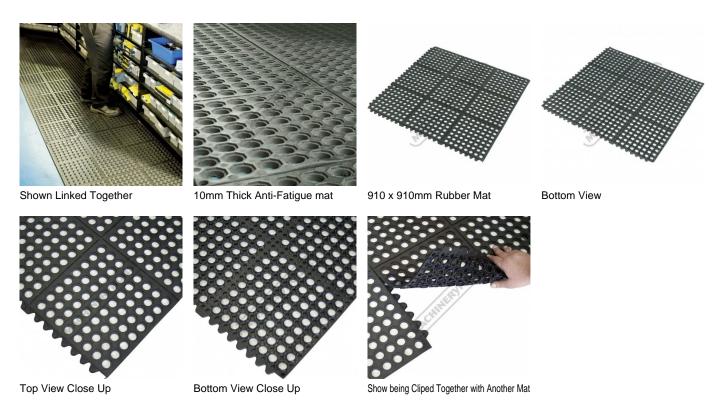

# RFM-900 - Rubber Mat - Anti-Fatigue

910 x 910mm Clips Together Type

\$32.00 \$35.20

ORDER CODE: M805

MODEL: RFM-900

Size (L x W) (mm): 910 x 910

**Ex GST** 

Mat Thickness (mm):

# Description

This rubber mat is ideal for the workshop. Clips together for desired size area needed. Ideal Applications: In front of your Lathe, Mill, Drill, Grinder, Band Saw, Work Bench or just in the back of your Ute or Truck.

#### **Features**

- Dimensions: 910 x 910mm
- Thickness: 10mm
- · Ideal for the workshop
- Clips together for desired size area needed