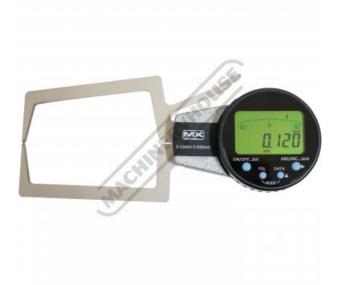

# 33-239 - Outside Caliper Gauge

0-20mm/0.8"

|              | Ex GST   | Inc GST             |
|--------------|----------|---------------------|
|              | \$330.00 | \$363.00            |
| ORDER CODE:  |          | Q239                |
| Range:       |          | 0 - 20mm / 0 - 0.8" |
| Graduations: |          | 0.01mm / 0.0005"    |
| L (mm):      |          | 80                  |
| S (mm):      |          | 6.5                 |
|              |          |                     |

#### Description

Electronic outside caliper gauges are suitable for the measurement of grooves or dimensions that cannot be reached with a micrometer or vernier caliper

H (mm):

#### **Features**

- •
- Digital and analogue display on LCD Function include Power, Absolute & Incremental Metric/Imperial conversion
- •
- Remembers the data of Max. and Min. or hold data Direct RS232 Output (Uses cable 40-401) •
- Auto Power off
- Accuracy 0.03mm •
- Tolerance set
- Includes
- Includes CR2032 battery ٠