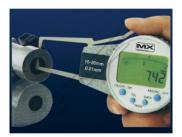

#### Description

Electronic outside caliper gauges are suitable for the measurement of grooves or dimensions that cannot be reached with a micrometer or vernier caliper

H (mm):

#### **Features**

- •
- Digital and analogue display on LCD Function include Power, Absolute & Incremental Metric/Imperial conversion
- •
- Remembers the data of Max. and Min. or hold data Direct RS232 Output (Uses cable 40-401) •
- Auto Power off
- Accuracy 0.03mm •
- Tolerance set
- Includes
- Includes CR2032 battery ٠