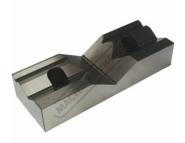

# CJ-160 - Safeway Vee Hardened Jaw - 160mm

#07888054 **Ex GST** Inc GST \$320.00 \$352.00

| •                 | •                |
|-------------------|------------------|
| ORDER CODE:       | V3208            |
| MODEL:            | CJ-160           |
| Type:             | Vee Jaw - Single |
| A (mm):           | 90               |
| B (mm):           | 160              |
| C (mm):           | 25               |
| D (mm):           | 58               |
| E (mm):           | 30               |
| F (mm):           | 55               |
| G (mm):           | 12               |
| H (mm):           | 25               |
| J (mm):           | ~                |
| K (mm):           | ~                |
| L (mm):           | M10 x 16 Long    |
| M (mm):           | ~                |
| N (mm):           | ~                |
| Nett Weight (kg): | 3                |
|                   |                  |

## **Description**

Hardened jaws suitable for clamping work pieces were the finished surface is smooth and needs to be protected.

#### **Features**

- Hardened Jaws to HRC55°-58° Holds round work piece 40 -100mm

Product Brochure For V3208

Sydney: (02) 9890 9111 Brisbane: (07) 3715 2200 Melbourne: (03) 9212 4422 Perth: (08) 9373 9999