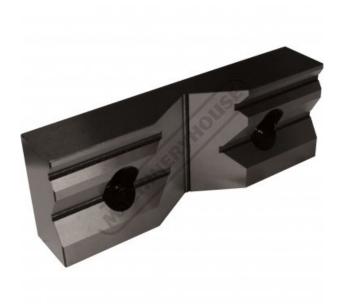

# CJ-160 - Safeway Vee Hardened Jaw - 160mm

#07888054 **Ex GST** Inc GST \$320.00 \$352.00

| •                 | •                |
|-------------------|------------------|
| ORDER CODE:       | V3208            |
| MODEL:            | CJ-160           |
| Type:             | Vee Jaw - Single |
| A (mm):           | 90               |
| B (mm):           | 160              |
| C (mm):           | 25               |
| D (mm):           | 58               |
| E (mm):           | 30               |
| F (mm):           | 55               |
| G (mm):           | 12               |
| H (mm):           | 25               |
| J (mm):           | ~                |
| K (mm):           | ~                |
| L (mm):           | M10 x 16 Long    |
| M (mm):           | ~                |
| N (mm):           | ~                |
| Nett Weight (kg): | 3                |
|                   |                  |

## **Description**

Hardened jaws suitable for clamping work pieces were the finished surface is smooth and needs to be protected.

#### **Features**

- Hardened Jaws to HRC55°-58° Holds round work piece 40 -100mm

Product Brochure For V3208

Sydney: (02) 9890 9111 Brisbane: (07) 3715 2200 Melbourne: (03) 9212 4422 Perth: (08) 9373 9999