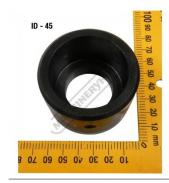

### **Optional Accessories**

- Please Note: Slotted punch requires a sleeve to fit on current Sunrise machines
- Models IW-45MQ. IW-45K, IW-60H requires (PP630A)
- Models IW-60S/SD, IW-80S/SD IW-100S/SD, IW-125S/SD, IW-165S/SD requires (PP630)

## **Recommended Accessories**

P6162 18.7 x 30.7mm Slotted Die P6163 19.2 x 31.2mm Slotted Die PP630A QUICK CHANGE ADAPTOR 30MM PP630 QUICK CHANGE ADAPTOR 30MM

PP705 DIE REDUCING BUSH

PP0016
DIE RING SPACER