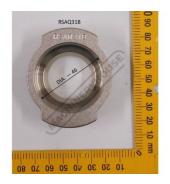

# P6161 - 18 x 30mm Slotted Punch

Hi -Grade Tool Steel Imported From Japan Ø30mm Locating Diameter

 \$120.00
 \$132.00

 ORDER CODE:
 P6161

 Shape - Type:
 Slotted Punch - 0P1

 Square or Slot Hole Size (W x L) (mm):
 18 x 30

 Punch Locating Diameter x Length
 Ø30 x 70mm

**Ex GST** 

Die Outside Body Diameter x Height