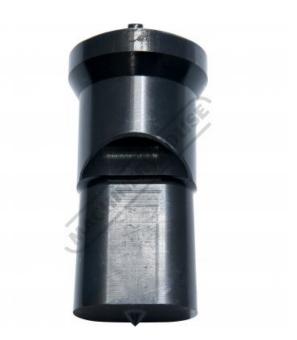

# P6161 - 18 x 30mm Slotted Punch

Hi -Grade Tool Steel Imported From Japan Ø30mm Locating Diameter

 \$120.00
 \$132.00

 ORDER CODE:
 P6161

 Shape - Type:
 Slotted Punch - 0P1

 Square or Slot Hole Size (W x L) (mm):
 18 x 30

 Punch Locating Diameter x Length
 Ø30 x 70mm

**Ex GST** 

Die Outside Body Diameter x Height

### **Description**

Punch and Dies are Manufactured by Sunrise in Taiwan using Hi -Grade Tool Steel imported from Japan.

The manufacturing process involves machining via hi tech CNC machines lathes & mills, vacuum heat treatment with multiple tempering at high temperatures before a final quality inspection/testing process all of which ensures an accurate, precise, durable & stable product.