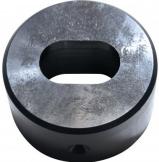

## **Recommended Accessories**

P6162 18.7 x 30.7mm Slotted Die P6163 19.2 x 31.2mm Slotted Die PP630A QUICK CHANGE ADAPTOR 30MM PP630 QUICK CHANGE ADAPTOR 30MM

PP705 DIE REDUCING BUSH

PP0016
DIE RING SPACER