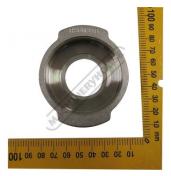

# P6161 - 18 x 30mm Slotted Punch

Hi -Grade Tool Steel Imported From Japan Ø30mm Locating Diameter

 \$120.00
 \$132.00

 ORDER CODE:
 P6161

 Shape - Type:
 Slotted Punch - 0P1

 Square or Slot Hole Size (W x L) (mm):
 18 x 30

 Punch Locating Diameter x Length
 Ø30 x 70mm

**Ex GST** 

Die Outside Body Diameter x Height