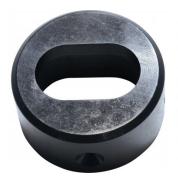

ce 0.7mm
- Material Thickness 10 ~ 14.5mm = Die Clearance 1.2mm
- Material Thickness 15 ~ 19.5mm = Die Clearance 1.7mm
- Material Thickness 20 ~ 24mm = Die Clearance 2.2mm

### **Optional Accessories**

- Please Note: Slotted punch requires a sleeve to fit on current Sunrise machines
- Models IW-45MQ. IW-45K, IW-60H requires (PP630A)
- Models IW-60S/SD, IW-80S/SD IW-100S/SD, IW-125S/SD, IW-165S/SD requires (PP630)



Product Brochure For P6161

Sydney: (02) 9890 9111 Brisbane: (07) 3715 2200 Melbourne: (03) 9212 4422 Perth: (08) 9373 9999

sales@machineryhouse.com.au www.machineryhouse.com.au

# **Specific Features**



Top View

## **Recommended Accessories**

P6162 18.7 x 30.7mm Slotted Die P6163 19.2 x 31.2mm Slotted Die PP630A QUICK CHANGE ADAPTOR 30MM PP630 QUICK CHANGE ADAPTOR 30MM









PP705 DIE REDUCING BUSH

PP0016
DIE RING SPACER