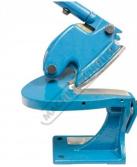

# HS-2S - Throatless Hand Lever Shear

1.2mm

| Ex GST                                          | Inc GST  |       |
|-------------------------------------------------|----------|-------|
| \$320.00                                        | \$352.00 |       |
| ORDER CODE:                                     |          | S184  |
| MODEL:                                          |          | HS-2S |
| Blade Length (mm):                              |          | 70    |
| Full Length Maximum Capacity - Mild Steel (mm): |          | 1.2   |
| Plate - Mild Steel (mm):                        |          | ~     |
| Round - Mild Steel (mm):                        |          | ~     |
| Angle - Mild Steel (mm):                        |          | ~     |
| Cut Length - with 1.2mm thickness (mm):         |          | ~     |
| Nett Weight (kg):                               |          | 8     |

#### Description

Cast steel throatless shear allows you to make straight, intricately curved and irregular cuts in metal with ease and accuracy in 1.2mm mild steel.

Please check out Video demonstration

#### Features

- "NO BULL CAPACITY" Australian Tested & Rated To True Working Capacity
- Throatless shears made from cast steel
- Gear drive shearing action
- 1.2mm mild steel true working capacity
  Tool steel quality blades
- Holes in base for mounting to work bench
- Extended handle to improve cutting action