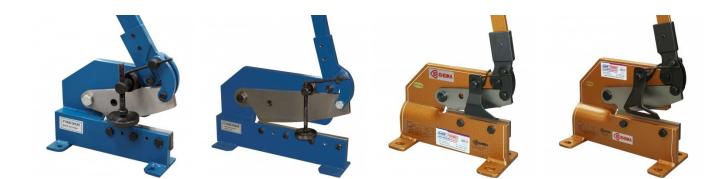

# HS-2S - Throatless Hand Lever Shear

1.2mm

| Ex GST                                          | Inc GST  |       |
|-------------------------------------------------|----------|-------|
| \$320.00                                        | \$352.00 |       |
| ORDER CODE:                                     |          | S184  |
| MODEL:                                          |          | HS-2S |
| Blade Length (mm):                              |          | 70    |
| Full Length Maximum Capacity - Mild Steel (mm): |          | 1.2   |
| Plate - Mild Steel (mm):                        |          | ~     |
| Round - Mild Steel (mm):                        |          | ~     |
| Angle - Mild Steel (mm):                        |          | ~     |
| Cut Length - with 1.2mm thickness (mm):         |          | ~     |
| Nett Weight (kg):                               |          | 8     |

#### Description

Cast steel throatless shear allows you to make straight, intricately curved and irregular cuts in metal with ease and accuracy in 1.2mm mild steel.

Please check out Video demonstration

#### Features

- "NO BULL CAPACITY" Australian Tested & Rated To True Working Capacity
- Throatless shears made from cast steel
- Gear drive shearing action
- 1.2mm mild steel true working capacity
  Tool steel quality blades
- Holes in base for mounting to work bench
- Extended handle to improve cutting action