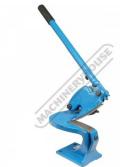

### **Specific Features**

Right View Close Up

Left View Close Up

Shown With Handle Fully Down

**Right View** 

Shown Cutting a Circle Shape