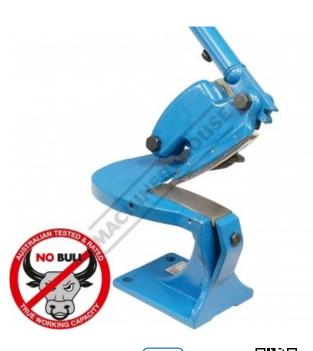

# HS-2S - Throatless Hand Lever Shear

1.2mm

| Ex GST                                          | Inc GST  |       |
|-------------------------------------------------|----------|-------|
| \$320.00                                        | \$352.00 |       |
| ORDER CODE:                                     |          | S184  |
| MODEL:                                          |          | HS-2S |
| Blade Length (mm):                              |          | 70    |
| Full Length Maximum Capacity - Mild Steel (mm): |          | 1.2   |
| Plate - Mild Steel (mm):                        |          | ~     |
| Round - Mild Steel (mm):                        |          | ~     |
| Angle - Mild Steel (mm):                        |          | ~     |
| Cut Length - with 1.2mm thickness (mm):         |          | ~     |
| Nett Weight (kg):                               |          | 8     |

#### Description

Cast steel throatless shear allows you to make straight, intricately curved and irregular cuts in metal with ease and accuracy in 1.2mm mild steel.

Please check out Video demonstration

#### Features

- "NO BULL CAPACITY" Australian Tested & Rated To True Working Capacity
- Throatless shears made from cast steel
- Gear drive shearing action
- 1.2mm mild steel true working capacity
  Tool steel quality blades
- Holes in base for mounting to work bench
- Extended handle to improve cutting action