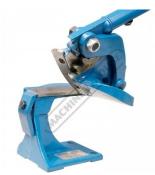

### **Specific Features**

Right View Close Up

Left View Close Up

Shown With Handle Fully Down

**Right View** 

Shown Cutting a Circle Shape