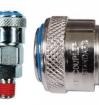

#### Features

- Brass nozzle adjusts 360° Zinc diecast body 1/4" BSPT Internal thread •
- ٠

## **Specific Features**

Filter

Angle View