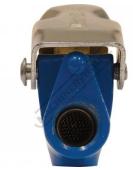

# 07.0600 - Air Blow Gun

85mm Nozzle, Total Length 150mm Brass Nozzle - Adjusts 360°

Sydney: (02) 9890 9111 Brisbane: (07) 3715 2200 Melbourne: (03) 9212 4422 Perth: (08) 9373 9999

sales@machineryhouse.com.au www.machineryhouse.com.au

| Ex GST              | Inc GST |      |
|---------------------|---------|------|
| \$30.00             | \$33.00 |      |
| ORDER CODE:         |         | S440 |
| Nozzel Length (mm): |         | 85   |
| Total Length (mm):  |         | 150  |



#### JAMEC PEM



#### Features

- Brass nozzle adjusts 360° Zinc diecast body 1/4" BSPT Internal thread •
- ٠

## **Specific Features**





Filter

Angle View



### **Recommended Accessories**

F935 High-Flow Air Fittings F941 High-Flow One Touch System Air Fittings F940 High-Flow One Touch System Air Fittings Brisbane: (07) 3715 2200 Melbourne: (03) 9212 4422 Perth: (08) 9373 9999

Sydney: (02) 9890 9111

sales@machineryhouse.com.au www.machineryhouse.com.au

F945 High-Flow One Touch System Air Fittings











F951 High-Flow Air Fittings

F950 High-Flow Air Fittings



H008 Industrial Polymer Air Hose















Sydney: (02) 9890 9111 Brisbane: (07) 3715 2200 Melbourne: (03) 9212 4422 Perth: (08) 9373 9999

sales@machineryhouse.com.au www.machineryhouse.com.au

## Product Brochure For S440

H018 Recoil PU Air Hose F888 Air Fittings F901 Air Fittings F900 Air Fittings



F912 Air Fittings F902B Air Fittings F903B