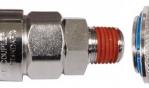

#### Features

- Brass nozzle adjusts 360° Zinc diecast body 1/4" BSPT Internal thread •
- ٠

## **Specific Features**

Filter

Angle View