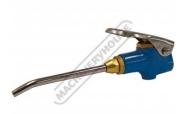

# 07.0600 - Air Blow Gun

85mm Nozzle, Total Length 150mm Brass Nozzle - Adjusts 360°

Sydney: (02) 9890 9111 Brisbane: (07) 3715 2200 Melbourne: (03) 9212 4422 Perth: (08) 9373 9999

sales@machineryhouse.com.au www.machineryhouse.com.au

| Ex GST              | Inc GST |      |
|---------------------|---------|------|
| \$30.00             | \$33.00 |      |
| ORDER CODE:         |         | S440 |
| Nozzel Length (mm): |         | 85   |
| Total Length (mm):  |         | 150  |



#### JAMEC PEM



#### Features

- Brass nozzle adjusts 360° Zinc diecast body 1/4" BSPT Internal thread •
- ٠

## **Specific Features**





Filter

Angle View



### **Recommended Accessories**

F935 High-Flow Air Fittings F941 High-Flow One Touch System Air Fittings F940 High-Flow One Touch System Air Fittings Brisbane: (07) 3715 2200 Melbourne: (03) 9212 4422 Perth: (08) 9373 9999

Sydney: (02) 9890 9111

sales@machineryhouse.com.au www.machineryhouse.com.au

F945 High-Flow One Touch System Air Fittings











F951 High-Flow Air Fittings

F950 High-Flow Air Fittings



H008 Industrial Polymer Air Hose















Sydney: (02) 9890 9111 Brisbane: (07) 3715 2200 Melbourne: (03) 9212 4422 Perth: (08) 9373 9999

sales@machineryhouse.com.au www.machineryhouse.com.au

## Product Brochure For S440

H018 Recoil PU Air Hose F888 Air Fittings F901 Air Fittings F900 Air Fittings



F912 Air Fittings F902B Air Fittings F903B Ai