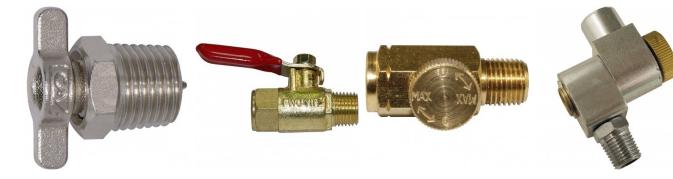

## Product Brochure For S440

H018 Recoil PU Air Hose F888 Air Fittings F901 Air Fittings F900 Air Fittings

F912 Air Fittings F902B Air Fittings F903B Air Fittings F906A Air Fittings

F803 Air Fittings F811 Air Fittings F860 Air Fittings F862 Air Fittings