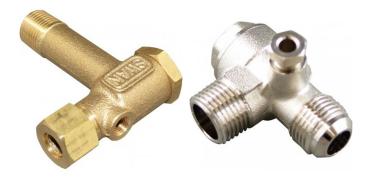

## Product Brochure For S440

H018 Recoil PU Air Hose F888 Air Fittings F901 Air Fittings F900 Air Fittings

F912 Air Fittings F902B Air Fittings F903B Air Fittings F906A Air Fittings

F803 Air Fittings F811 Air Fittings F860 Air Fittings F862 Air Fittings