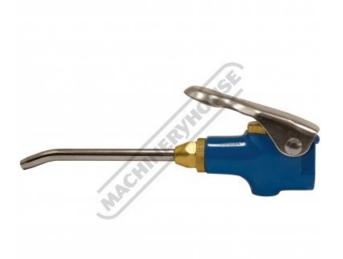

# 07.0600 - Air Blow Gun

85mm Nozzle, Total Length 150mm Brass Nozzle - Adjusts 360°

Sydney: (02) 9890 9111 Brisbane: (07) 3715 2200 Melbourne: (03) 9212 4422 Perth: (08) 9373 9999

sales@machineryhouse.com.au www.machineryhouse.com.au

| Ex GST              | Inc GST |      |
|---------------------|---------|------|
| \$30.00             | \$33.00 |      |
| ORDER CODE:         |         | S440 |
| Nozzel Length (mm): |         | 85   |
| Total Length (mm):  |         | 150  |

#### Features

- Brass nozzle adjusts 360° Zinc diecast body 1/4" BSPT Internal thread •
- ٠