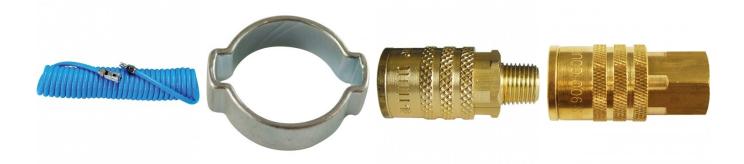

## Product Brochure For S440

H018 Recoil PU Air Hose F888 Air Fittings F901 Air Fittings F900 Air Fittings

F912 Air Fittings F902B Air Fittings F903B Air Fittings F906A Air Fittings

F803 Air Fittings F811 Air Fittings F860 Air Fittings F862 Air Fittings