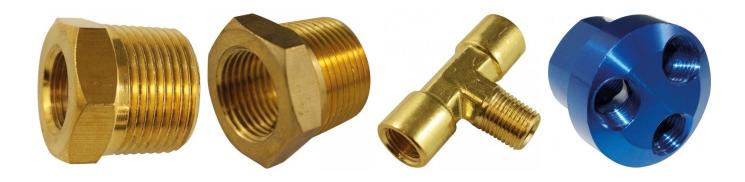

## Product Brochure For S440

H018 Recoil PU Air Hose F888 Air Fittings F901 Air Fittings F900 Air Fittings

F912 Air Fittings F902B Air Fittings F903B Air Fittings F906A Air Fittings

F803 Air Fittings F811 Air Fittings F860 Air Fittings F862 Air Fittings