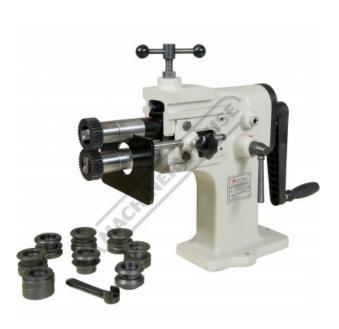

## IK-1.2 - Swage and Jenny - Manual

1.2mm Mild Steel Thickness Capacity Includes 9 Sets Of Rolls

\$1,190.00 \$1,309.00 ORDER CODE: S642 MODEL: IK-1.2

**Ex GST** 

## **Features**

- Heavy duty cast iron construction
- Adjustable material side support
- 9 sets of rolls Made in Turkey
- Mild steel capacity is rated on hot rolled material with 250MPA

## Includes

- 1 x 4mm wiring rolls 1 x 6.2mm wiring rolls 1 x 7.2mm wiring rolls
- 1 x 9.2mm wiring rolls
- 1 x 10.2mm wiring rolls
- 1 x crimping rolls
  3 x sets of flanging rolls

Product Brochure For S642