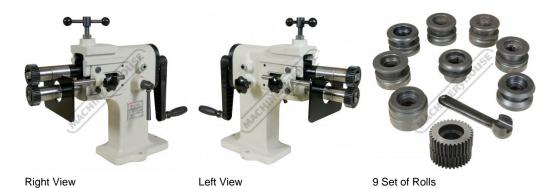

## **Features**

- Heavy duty cast iron construction
- Adjustable material side support
- 9 sets of rolls Made in Turkey
- Mild steel capacity is rated on hot rolled material with 250MPA

## Includes

- 1 x 4mm wiring rolls 1 x 6.2mm wiring rolls 1 x 7.2mm wiring rolls
- 1 x 9.2mm wiring rolls
- 1 x 10.2mm wiring rolls
- 1 x crimping rolls
  3 x sets of flanging rolls

Product Brochure For S642