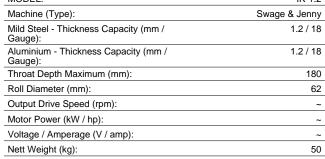

**Product Brochure For S642** 

Sydney: (02) 9890 9111 Brisbane: (07) 3715 2200 Melbourne: (03) 9212 4422 Perth: (08) 9373 9999

sales@machineryhouse.com.au www.machineryhouse.com.au

Inc GST

## IK-1.2 - Swage and Jenny - Manual

1.2mm Mild Steel Thickness Capacity Includes 9 Sets Of Rolls



\$1,190.00 \$1,309.00 ORDER CODE: S642 MODEL: IK-1.2

**Ex GST** 











## **Features**

- Heavy duty cast iron construction
- Adjustable material side support
- 9 sets of rolls Made in Turkey
- Mild steel capacity is rated on hot rolled material with 250MPA

## Includes

- 1 x 4mm wiring rolls 1 x 6.2mm wiring rolls 1 x 7.2mm wiring rolls
- 1 x 9.2mm wiring rolls
- 1 x 10.2mm wiring rolls
- 1 x crimping rolls
  3 x sets of flanging rolls



Product Brochure For S642

Sydney: (02) 9890 9111 Brisbane: (07) 3715 2200 Melbourne: (03) 9212 4422 Perth: (08) 9373 9999

sales@machineryhouse.com.au www.machineryhouse.com.au

## **Specific Features**