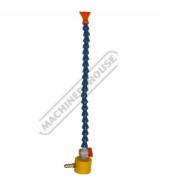

# CB-2 - Gravity Feed Coolant System

2 x 1 Litre Plastic Bottles

| Ψ21.00                             | Ψ23.70              |
|------------------------------------|---------------------|
| ORDER CODE:                        | P220                |
| MODEL:                             | CB-2                |
| Type:                              | Gravity Feed System |
| Tank Capacity (Litre):             | 1                   |
| Discharge at 1 metre Lift (L/min): | ~                   |
| Length (L) (mm):                   | ~                   |
| Submerge Depth (L1) (mm):          | ~                   |
| 4 Mount Holes (PCD) (mm):          | ~                   |
| Threaded Outlet (BSPT):            | ~                   |
| Motor Power (hp):                  | ~                   |
| Voltage / Amperage (V / amp):      | ~                   |
| Dimensions (L x W x H) (mm):       | ~                   |
| Nett Weight (kg):                  | 0.56                |

## **Description**

This can be retrofit to most hobby drilling and milling machines. The gravity feed system can be easily mounted to the side of your machine. Also supplied is a second bottle that can be mounted underneath a drill or mill table and recovers the coolant

#### **Includes**

- 2 x 1 litre plastic bottles
- Flex hose nozzle
- · Flow control valve
- 2 x support brackets

**Product Brochure For P220** 

Sydney: (02) 9890 9111 Brisbane: (07) 3715 2200 Melbourne: (03) 9212 4422 Perth: (08) 9373 9999