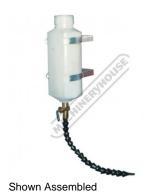

# CB-2 - Gravity Feed Coolant System

2 x 1 Litre Plastic Bottles

| Ψ21.00                             | Ψ23.70              |
|------------------------------------|---------------------|
| ORDER CODE:                        | P220                |
| MODEL:                             | CB-2                |
| Type:                              | Gravity Feed System |
| Tank Capacity (Litre):             | 1                   |
| Discharge at 1 metre Lift (L/min): | ~                   |
| Length (L) (mm):                   | ~                   |
| Submerge Depth (L1) (mm):          | ~                   |
| 4 Mount Holes (PCD) (mm):          | ~                   |
| Threaded Outlet (BSPT):            | ~                   |
| Motor Power (hp):                  | ~                   |
| Voltage / Amperage (V / amp):      | ~                   |
| Dimensions (L x W x H) (mm):       | ~                   |
| Nett Weight (kg):                  | 0.56                |

## **Description**

This can be retrofit to most hobby drilling and milling machines. The gravity feed system can be easily mounted to the side of your machine. Also supplied is a second bottle that can be mounted underneath a drill or mill table and recovers the coolant

#### **Includes**

- 2 x 1 litre plastic bottles
- Flex hose nozzle
- · Flow control valve
- 2 x support brackets

**Product Brochure For P220** 

Sydney: (02) 9890 9111 Brisbane: (07) 3715 2200 Melbourne: (03) 9212 4422 Perth: (08) 9373 9999