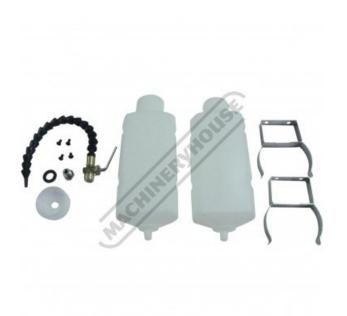

# CB-2 - Gravity Feed Coolant System

2 x 1 Litre Plastic Bottles

| Ψ21.00                             | Ψ23.70              |
|------------------------------------|---------------------|
| ORDER CODE:                        | P220                |
| MODEL:                             | CB-2                |
| Type:                              | Gravity Feed System |
| Tank Capacity (Litre):             | 1                   |
| Discharge at 1 metre Lift (L/min): | ~                   |
| Length (L) (mm):                   | ~                   |
| Submerge Depth (L1) (mm):          | ~                   |
| 4 Mount Holes (PCD) (mm):          | ~                   |
| Threaded Outlet (BSPT):            | ~                   |
| Motor Power (hp):                  | ~                   |
| Voltage / Amperage (V / amp):      | ~                   |
| Dimensions (L x W x H) (mm):       | ~                   |
| Nett Weight (kg):                  | 0.56                |

## **Description**

This can be retrofit to most hobby drilling and milling machines. The gravity feed system can be easily mounted to the side of your machine. Also supplied is a second bottle that can be mounted underneath a drill or mill table and recovers the coolant

#### **Includes**

- 2 x 1 litre plastic bottles
- Flex hose nozzle
- · Flow control valve
- 2 x support brackets

**Product Brochure For P220** 

Sydney: (02) 9890 9111 Brisbane: (07) 3715 2200 Melbourne: (03) 9212 4422 Perth: (08) 9373 9999