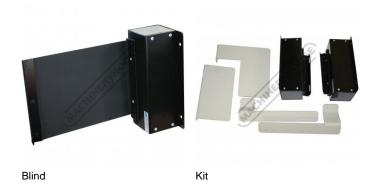

The cartridge roller blind consists of two steel rectangular boxes housing a robust neoprene nylon material, the nylon material is spring loaded and when extended out of the box it covers over the exposed shafts. A complete LSG system consists of 2 roller blinds, 1 set of brackets. One box is fitted to the tailstock end of the machine; the other is fitted to the left hand side of the saddle. Depending upon obstructions on certain types of machines, additional fixing brackets may be required.

#### **Includes**

- 2 x retractable leadscrew covers
- 1 set of standard brackets, that may require modification to suit your machine