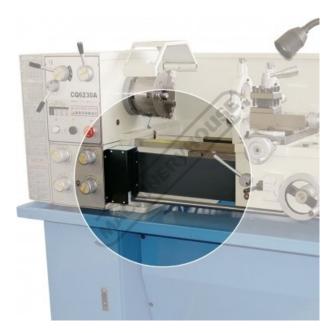

### **Description**

Manufactured in Taiwan

Exposed rotating leadscrew shafts on lathes now can be guarded with the new release of LSG covers, the cartridge roller blind system is designed to reduce the risk of the operator becoming accidentally entangled with the exposed rotating shafts.

The cartridge roller blind consists of two steel rectangular boxes housing a robust neoprene nylon material, the nylon material is spring loaded and when extended out of the box it covers over the exposed shafts. A complete LSG system consists of 2 roller blinds, 1 set of brackets. One box is fitted to the tailstock end of the machine; the other is fitted to the left hand side of the saddle. Depending upon obstructions on certain types of machines, additional fixing brackets may be required.