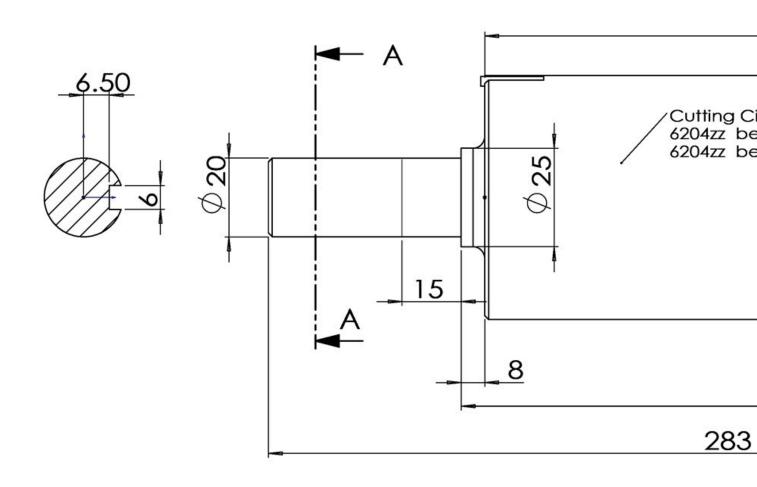

# SHC8-40 - Spiral Cutter Head with Carbide Inserts

4 x Spirals with 40 Carbide Inserts Suits PT-200H Planer

| \$540.00                         | \$594.00 |         |
|----------------------------------|----------|---------|
| ORDER CODE:                      |          | W763    |
| Model:                           |          | SHC8-40 |
| Suits Planer:                    |          | PT-200H |
| Cutting Head Length (mm):        |          | 205     |
| Suits Cutter Head Diameter (mm): |          | Ø78     |