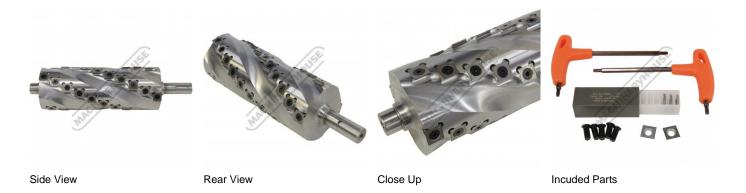

### **Includes**

- 5 x additional carbide inserts
- 5 x additional insert screws
- 2 x sealed Japanese bearings
- 2 x torque keys

**Product Brochure For W763** 

Sydney: (02) 9890 9111 Brisbane: (07) 3715 2200 Melbourne: (03) 9212 4422 Perth: (08) 9373 9999