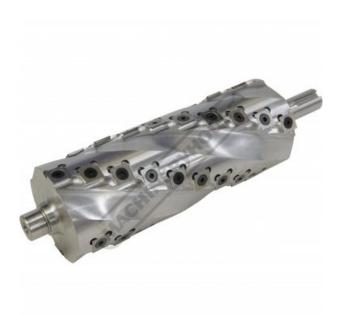

# SHC8-40 - Spiral Cutter Head with Carbide Inserts

4 x Spirals with 40 Carbide Inserts Suits PT-200H Planer

| \$540.00                         | \$594.00 |         |
|----------------------------------|----------|---------|
| ORDER CODE:                      |          | W763    |
| Model:                           |          | SHC8-40 |
| Suits Planer:                    |          | PT-200H |
| Cutting Head Length (mm):        |          | 205     |
| Suits Cutter Head Diameter (mm): |          | Ø78     |

## Description

The SCH8-40 spiral cutting head includes 40 pre loaded carbide inserts ready to install into your planer. This type of cutter head is designed to greatly reduce the cutting resistance that occurs under full load. Another notable advantage of installing a spiral cutter head to your machine is that it generally requires less horsepower of your motor to cut and therefore increasing motor life.

These spiral cutter heads are capable of cutting knotty wood, stringy wood and hardwood. If one insert edge is damaged you can rotate it to another edge as each insert has four cutting edges. The spiral cutter head generally produces smaller wood shavings/chips and much quieter cutting action compared to the conventional HSS cutters.