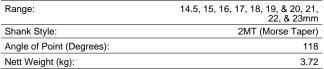

# D122 - Metric 2MT HSS Drill Set

Ø14.5 - Ø23mm 10 Piece

\$220.00 \$242.00 ORDER CODE: D122 MODEL: Metric Application: Industrial Set Number of Pieces (No.): 10

**Ex GST** 

#### **Features**

- Metric Set 14.5, 15, 16, 17, 18, 19, 20, 21, 22, 23mm 100% High Speed Steel flute length
- Standard 118° point
- Supplied in metal carry case