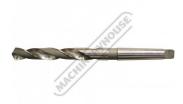

## Description

Manufactured from high grade M2 High Speed Steel. Bright finish Suitable for industrial applications.

#### **Features**

- Metric Set 14.5, 15, 16, 17, 18, 19, 20, 21, 22, 23mm 100% High Speed Steel flute length
- Standard 118° point
- Supplied in metal carry case

## **Specific Features**

Steel Case

Drills in Case

Packaging Front

Packaging Back

Drill Bit