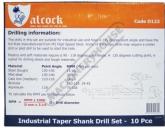

## Description

Manufactured from high grade M2 High Speed Steel. Bright finish Suitable for industrial applications.

#### **Features**

- Metric Set 14.5, 15, 16, 17, 18, 19, 20, 21, 22, 23mm 100% High Speed Steel flute length
- Standard 118° point
- Supplied in metal carry case

## **Specific Features**

Steel Case

Drills in Case

Packaging Front

Packaging Back

Drill Bit