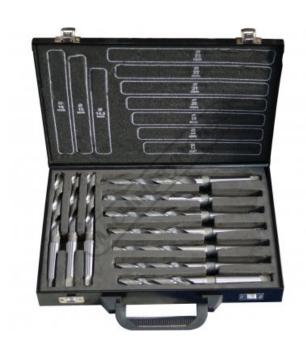

# D122 - Metric 2MT HSS Drill Set

Ø14.5 - Ø23mm 10 Piece

\$220.00 \$242.00 ORDER CODE: D122 MODEL: Metric Application: Industrial Set Number of Pieces (No.): 10

**Ex GST** 

## Description

Manufactured from high grade M2 High Speed Steel. Bright finish Suitable for industrial applications.

#### **Features**

- Metric Set 14.5, 15, 16, 17, 18, 19, 20, 21, 22, 23mm 100% High Speed Steel flute length
- Standard 118° point
- Supplied in metal carry case

## **Specific Features**

Steel Case

Drills in Case

Packaging Front

Packaging Back

Drill Bit