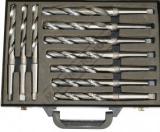

## Description

Manufactured from high grade M2 High Speed Steel. Bright finish Suitable for industrial applications.

#### **Features**

- Metric Set 14.5, 15, 16, 17, 18, 19, 20, 21, 22, 23mm 100% High Speed Steel flute length
- Standard 118° point
- Supplied in metal carry case

## **Specific Features**

Steel Case

Drills in Case

Packaging Front

Packaging Back

Drill Bit