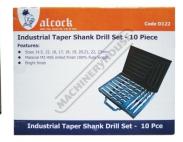

# D122 - Metric 2MT HSS Drill Set

Ø14.5 - Ø23mm 10 Piece

\$220.00 \$242.00 ORDER CODE: D122 MODEL: Metric Application: Industrial Set Number of Pieces (No.): 10

**Ex GST** 

#### **Features**

- Metric Set 14.5, 15, 16, 17, 18, 19, 20, 21, 22, 23mm 100% High Speed Steel flute length
- Standard 118° point
- Supplied in metal carry case

## **Specific Features**

Steel Case

Drills in Case

Packaging Front

Packaging Back

Drill Bit