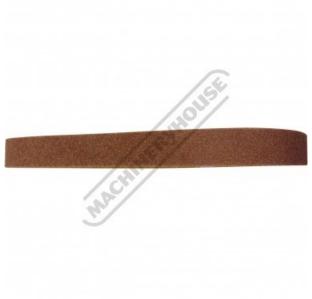

## A48200 - Scotch Belt Linishing Belt - Coarse Brown

1220 x 50mm (48" x 2")

| Ex GST  | Inc GST |
|---------|---------|
| \$27.00 | \$29.70 |

| ORDER CODE:            | A48200             |
|------------------------|--------------------|
| MODEL:                 | Scotchbelt         |
| Belt Size (mm / inch): | 1220 x 50 / 48 x 2 |
| Belt Grit (G):         | ~                  |
| Scotchbelt Type:       | Coarse (Brown)     |
| Pack Quantity (No.):   | 1                  |