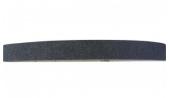

## A48200 - Scotch Belt Linishing Belt - Coarse Brown

1220 x 50mm (48" x 2")

| Ex GST  | Inc GST |
|---------|---------|
| \$27.00 | \$29.70 |

| ORDER CODE:            | A48200             |
|------------------------|--------------------|
| MODEL:                 | Scotchbelt         |
| Belt Size (mm / inch): | 1220 x 50 / 48 x 2 |
| Belt Grit (G):         | ~                  |
| Scotchbelt Type:       | Coarse (Brown)     |
| Pack Quantity (No.):   | 1                  |