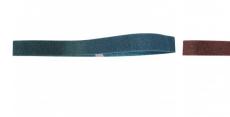

## A48200 - Scotch Belt Linishing Belt - Coarse Brown

1220 x 50mm (48" x 2")

| Ex GST  | Inc GST |
|---------|---------|
| \$27.00 | \$29.70 |

| ORDER CODE:            | A48200             |
|------------------------|--------------------|
| MODEL:                 | Scotchbelt         |
| Belt Size (mm / inch): | 1220 x 50 / 48 x 2 |
| Belt Grit (G):         | ~                  |
| Scotchbelt Type:       | Coarse (Brown)     |
| Pack Quantity (No.):   | 1                  |