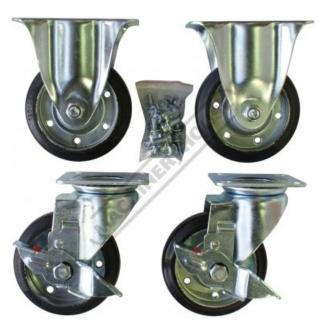

# WK-4 - Wheel Kit - Ø125mm

2 x Swivel & 2 x Fixed Wheels Suits All Industrial Tooling Cabinets

#### **Features**

- 2 x Fixed caster wheels 2 x Swivel brake caster wheels Heavy duty wheels are 125mm in diameter

## Back In Stock Soon

Ex GST Inc GST \$100.00 \$110.00

| ORDER CODE: | T776_             |
|-------------|-------------------|
| MODEL:      | WK-4              |
| Type:       | 2-Swivel, 2-Fixed |
| Suits:      | T764, T770, T772  |
| Size:       | 125mm             |