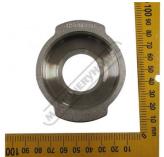

### **Recommended Accessories**

P6032 10.7 x 25.7mm Slotted Die

PP630 QUICK CHANGE ADAPTOR 30MM

PP705 DIE REDUCING BUSH

PP0016 DIE RING SPACER