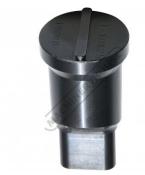

## **Optional Accessories**

- Please Note: Slotted punch requires a sleeve to fit on current Sunrise machines
- Models IW-45MQ. IW-45K, IW-60H requires (PP630A)
- Models IW-60S/SD, IW-80S/SD IW-100S/SD, IW-125S/SD, IW-165S/SD requires (PP630) •

### **Recommended Accessories**

P6032 10.7 x 25.7mm Slotted Die

PP630 QUICK CHANGE ADAPTOR 30MM

PP705 DIE REDUCING BUSH

PP0016 DIE RING SPACER