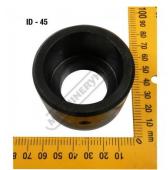

# P6031 - 10 x 25mm Slotted Punch

Hi -Grade Tool Steel Imported From Japan Ø30mm Locating Diameter

| Ex GST   | Inc GST  |  |
|----------|----------|--|
| \$120.00 | \$132.00 |  |

| ORDER CODE:                                 | P6031               |
|---------------------------------------------|---------------------|
| Shape - Type:                               | Slotted Punch - 0P1 |
| Square or Slot Hole Size (W x L) (mm):      | 10 x 25             |
| Punch Locating Diameter x Length (mm):      | Ø30 x 70mm          |
| Die Outside Body Diameter x Height<br>(mm): | ~                   |

### Description

Punch and Dies are Manufactured by Sunrise in Taiwan using Hi -Grade Tool Steel imported from Japan. The manufacturing process involves machining via hi tech CNC machines lathes & mills, vacuum heat treatment with multiple tempering at high temperatures before a final quality inspection/testing process all of which ensures an accurate, precise, durable & stable product.