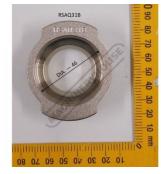

### **Recommended Accessories**

P6032 10.7 x 25.7mm Slotted Die

PP630 QUICK CHANGE ADAPTOR 30MM

PP705 DIE REDUCING BUSH

PP0016 DIE RING SPACER