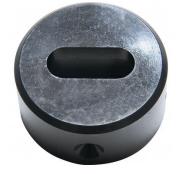

# P6031 - 10 x 25mm Slotted Punch

Hi -Grade Tool Steel Imported From Japan Ø30mm Locating Diameter

| Ex GST   | Inc GST  |  |
|----------|----------|--|
| \$120.00 | \$132.00 |  |

| ORDER CODE:                                 | P6031               |
|---------------------------------------------|---------------------|
| Shape - Type:                               | Slotted Punch - 0P1 |
| Square or Slot Hole Size (W x L) (mm):      | 10 x 25             |
| Punch Locating Diameter x Length (mm):      | Ø30 x 70mm          |
| Die Outside Body Diameter x Height<br>(mm): | ~                   |

## **Specific Features**

Top View