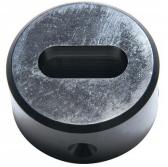

# P6031 - 10 x 25mm Slotted Punch

Hi -Grade Tool Steel Imported From Japan Ø30mm Locating Diameter

| Ex GST   | Inc GST  |  |
|----------|----------|--|
| \$120.00 | \$132.00 |  |

| ORDER CODE:                                 | P6031               |
|---------------------------------------------|---------------------|
| Shape - Type:                               | Slotted Punch - 0P1 |
| Square or Slot Hole Size (W x L) (mm):      | 10 x 25             |
| Punch Locating Diameter x Length (mm):      | Ø30 x 70mm          |
| Die Outside Body Diameter x Height<br>(mm): | ~                   |

## **Specific Features**

Top View