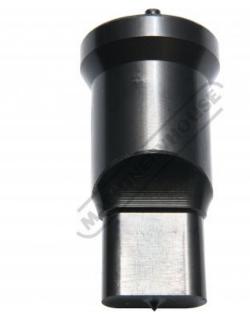

# P6031 - 10 x 25mm Slotted Punch

Hi -Grade Tool Steel Imported From Japan Ø30mm Locating Diameter

| Ex GST   | Inc GST  |  |
|----------|----------|--|
| \$120.00 | \$132.00 |  |

| ORDER CODE:                                 | P6031               |
|---------------------------------------------|---------------------|
| Shape - Type:                               | Slotted Punch - 0P1 |
| Square or Slot Hole Size (W x L) (mm):      | 10 x 25             |
| Punch Locating Diameter x Length (mm):      | Ø30 x 70mm          |
| Die Outside Body Diameter x Height<br>(mm): | ~                   |

### Description

Punch and Dies are Manufactured by Sunrise in Taiwan using Hi -Grade Tool Steel imported from Japan. The manufacturing process involves machining via hi tech CNC machines lathes & mills, vacuum heat treatment with multiple tempering at high temperatures before a final quality inspection/testing process all of which ensures an accurate, precise, durable & stable product.