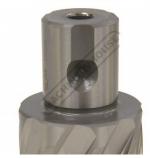

### D9512 - HSS Drill Broach Cutter

Suits Toolmaster Magnetic Base Drills Ø12 x 30mm Capacity

| \$35.00                | \$38.50            |
|------------------------|--------------------|
| ORDER CODE:            | D9512              |
| Brand:                 | Toolmaster         |
| Drill Diameter (mm):   | Ø12                |
| Drill Depth (mm):      | 30                 |
| Countersink / Chamfer: | ~                  |
| Shank Diameter (mm):   | Ø19                |
| Pin Diameter (mm):     | Ø6.35, Reduced Tip |

### **Features**

- Made of Quality, ultra hardened High Speed Steel
- Single pass cutting does not need a pilot hole Produces less swarf than conventional drilling
- Cuts only thin width from outer edge of the hole, reducing drilling time
- Ø19mm universal shank to fit most magnetic base drills
- Also fits into most quick change systems

#### Includes

Locating & ejector pin - reduced tip

Product Brochure For D9512

Sydney: (02) 9890 9111 Brisbane: (07) 3715 2200 Melbourne: (03) 9212 4422 Perth: (08) 9373 9999

sales@machineryhouse.com.au www.machineryhouse.com.au

# **Specific Features**

Includes Locating Pin

Cutting Edge

Universal Shank

Universal Shank Rear Side

Universal Shank Rear View