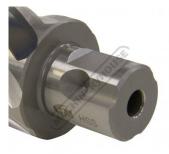

### D9512 - HSS Drill Broach Cutter

Suits Toolmaster Magnetic Base Drills Ø12 x 30mm Capacity

| \$35.00                | \$38.50            |
|------------------------|--------------------|
| ORDER CODE:            | D9512              |
| Brand:                 | Toolmaster         |
| Drill Diameter (mm):   | Ø12                |
| Drill Depth (mm):      | 30                 |
| Countersink / Chamfer: | ~                  |
| Shank Diameter (mm):   | Ø19                |
| Pin Diameter (mm):     | Ø6.35, Reduced Tip |

### **Features**

- Made of Quality, ultra hardened High Speed Steel
- Single pass cutting does not need a pilot hole Produces less swarf than conventional drilling
- Cuts only thin width from outer edge of the hole, reducing drilling time
- Ø19mm universal shank to fit most magnetic base drills
- Also fits into most quick change systems

#### Includes

Locating & ejector pin - reduced tip

Product Brochure For D9512

Sydney: (02) 9890 9111 Brisbane: (07) 3715 2200 Melbourne: (03) 9212 4422 Perth: (08) 9373 9999

sales@machineryhouse.com.au www.machineryhouse.com.au

# **Specific Features**

Includes Locating Pin

Cutting Edge

Universal Shank

Universal Shank Rear Side

Universal Shank Rear View