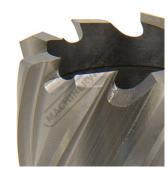

# **Specific Features**

Includes Locating Pin

Cutting Edge

Universal Shank

Universal Shank Rear Side

Universal Shank Rear View

### **Features**

- Made of Quality, ultra hardened High Speed Steel
- Single pass cutting does not need a pilot hole Produces less swarf than conventional drilling
- Cuts only thin width from outer edge of the hole, reducing drilling time
- Ø19mm universal shank to fit most magnetic base drills
- Also fits into most quick change systems