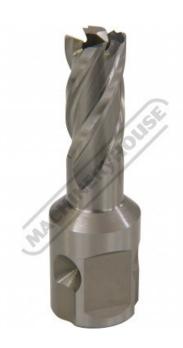

### D9512 - HSS Drill Broach Cutter

Suits Toolmaster Magnetic Base Drills Ø12 x 30mm Capacity

| \$35.00                | \$38.50            |
|------------------------|--------------------|
| ORDER CODE:            | D9512              |
| Brand:                 | Toolmaster         |
| Drill Diameter (mm):   | Ø12                |
| Drill Depth (mm):      | 30                 |
| Countersink / Chamfer: | ~                  |
| Shank Diameter (mm):   | Ø19                |
| Pin Diameter (mm):     | Ø6.35, Reduced Tip |

## Description

Ultra hardened High Speed Steel Universal Broach Cutter, designed to be used with a Magnetic Base Drill; where a quick and portable solution is required when drilling into Cast Iron, Cast Steel, Carbon Steel, Alloy Steel, Stainless Steel, Copper or Aluminium.

### **Features**

- Made of Quality, ultra hardened High Speed Steel
- Single pass cutting does not need a pilot hole Produces less swarf than conventional drilling
- Cuts only thin width from outer edge of the hole, reducing drilling time
- Ø19mm universal shank to fit most magnetic base drills
- Also fits into most quick change systems