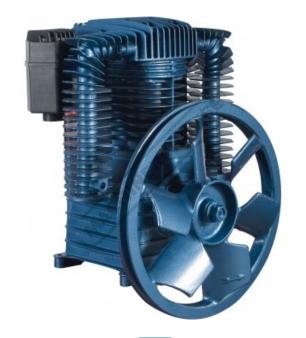

## K30B - Air Compressor Head

2-Stage Pump

## **Features**

- PILOT K30B 2-Stage Pump 30.8cfm, requires 7.5HP motor Compressor oil is supplied with pump •