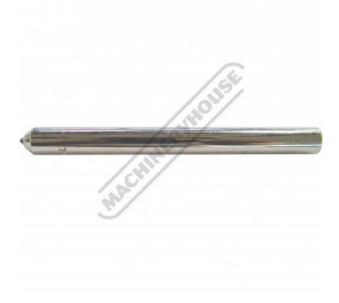

## G189 - 0.5CT Grinding Wheel Dresser - Industrial Diamond Type

**Ex GST** Inc GST \$24.00 \$26.40

| ORDER CODE:  | G189            |
|--------------|-----------------|
| Cutter Type: | Diamond Dresser |
| Used On:     | Grinding Wheels |

## Description

Industrial diamond dresser is best for rapid dressing, reshaping or de-glazing all grinding wheels

## **Features**

- 0.5CT industrial Diamond 3/8" diameter x 4" long

**Product Brochure For G189** 

Sydney: (02) 9890 9111 Brisbane: (07) 3715 2200 Melbourne: (03) 9212 4422 Perth: (08) 9373 9999

sales@machineryhouse.com.au www.machineryhouse.com.au