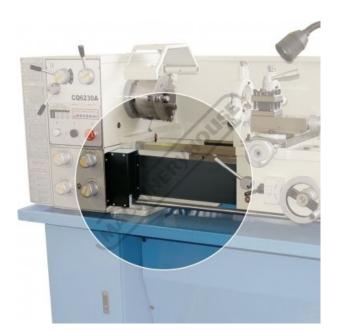

# **Description**

Manufactured in Taiwan

Exposed rotating leadscrew shafts on lathes now can be guarded with the new release of LSG covers, the cartridge roller blind system is designed to reduce the risk of the operator becoming accidentally entangled with the exposed rotating shafts.

The cartridge roller blind consists of two steel rectangular boxes housing a robust neoprene nylon material, the nylon material is spring loaded and when extended out of the box it covers over the exposed shafts. A complete LSG system consists of 2 roller blinds, 1 set of brackets. One box is fitted to the tailstock end of the machine; the other is fitted to the left hand side of the saddle. Depending upon obstructions on certain types of machines, additional fixing brackets may be required.