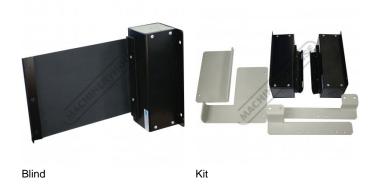

The cartridge roller blind consists of two steel rectangular boxes housing a robust neoprene nylon material, the nylon material is spring loaded and when extended out of the box it covers over the exposed shafts. A complete LSG system consists of 2 roller blinds, 1 set of brackets. One box is fitted to the tailstock end of the machine; the other is fitted to the left hand side of the saddle. Depending upon obstructions on certain types of machines, additional fixing brackets may be required.

### Includes

- 2 x retractable leadscrew covers
- 1 set of standard brackets, that may require modification to suit your machine

Product Brochure For G660

Sydney: (02) 9890 9111 Brisbane: (07) 3715 2200 Melbourne: (03) 9212 4422 Perth: (08) 9373 9999