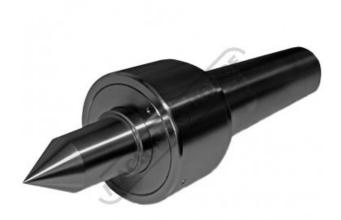

## LC355 - 5MT Live Centre Extended Point

Made in Australia 3000rpm, 2500kg Load Capacity

**Ex GST** Inc GST \$850.00 \$935.00

| ORDER CODE:                 | C080     |
|-----------------------------|----------|
| Taper (MT):                 | 5MT      |
| Point Type:                 | Extended |
| Maximum Speed (rpm):        | 3000     |
| Maximum Load Capacity (kg): | 2500     |
| Angle ? (deg):              | 60       |
| A (mm):                     | 72       |
| B (mm):                     | ~        |
| C:                          | ~        |
| D:                          | 87       |
| D1:                         | 38       |
| d:                          | ~        |
| E (mm):                     | ~        |
| F (mm):                     | ~        |
| G (mm):                     | ~        |
| L (mm):                     | ~        |
| Nett Weight (kg):           | 3.6      |

## **Description**

Extended with 60° Point Angle:

## **Features**

- Designed & manufactured in Australia 300 series live centres extended point These are compatible with the 60° and 90° pipe cones