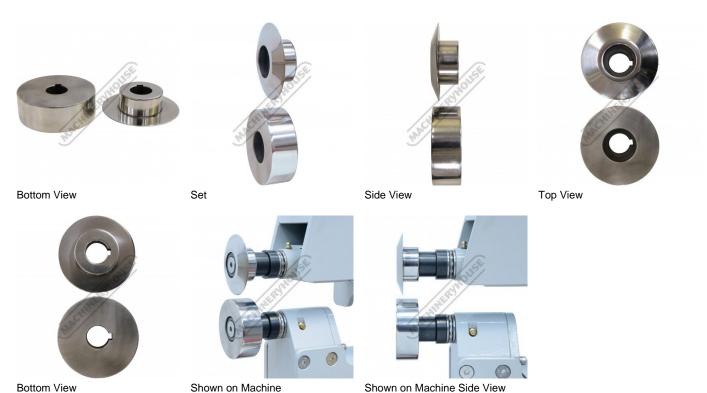

# MBR-TST - Tipping Bead Roller Set

Suits MBR-610 & MBR-1070 Bead Rollers

### **Description**

Roller set made from CR12 steel & Hardened up to 45 HRC

#### Includes

• 1 x Tipping Roller Set

| Ex GST  | Inc GST |
|---------|---------|
| \$90.00 | \$99.00 |

| ORDER CODE:                         | S6334                                |
|-------------------------------------|--------------------------------------|
| MODEL:                              | MBR-TST                              |
| Part Number:                        | ~                                    |
| Type:                               | Tipping Bead Roller Set              |
| Size (inch / mm):                   | ~                                    |
| Bore Diameter (mm):                 | Ø20 with Keyway                      |
| Spigot Diameter (mm):               | ~                                    |
| Shaft Diameter:                     | ~                                    |
| Capacity (Mild Steel) (mm / Gauge): | 1.2 / 18                             |
| Material (Type):                    | Steel                                |
| Roller Diameter (mm):               | Ø75                                  |
| Suits:                              | MBR-610 & MBR-1070 & Bead<br>Rollers |

## **Specific Features**