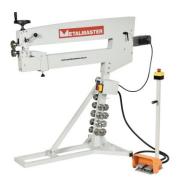

#### **Recommended Accessories**

S633

Bead Roller - Motorised Variable Speed

S634

Bead Roller - Motorised Variable