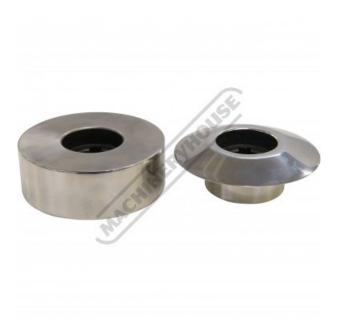

# MBR-TST - Tipping Bead Roller Set

Suits MBR-610 & MBR-1070 Bead Rollers

### **Description**

Roller set made from CR12 steel & Hardened up to 45 HRC

#### Includes

• 1 x Tipping Roller Set

| Ex GST  | Inc GST |
|---------|---------|
| \$90.00 | \$99.00 |

| ORDER CODE:                         | S6334                                |
|-------------------------------------|--------------------------------------|
| MODEL:                              | MBR-TST                              |
| Part Number:                        | ~                                    |
| Type:                               | Tipping Bead Roller Set              |
| Size (inch / mm):                   | ~                                    |
| Bore Diameter (mm):                 | Ø20 with Keyway                      |
| Spigot Diameter (mm):               | ~                                    |
| Shaft Diameter:                     | ~                                    |
| Capacity (Mild Steel) (mm / Gauge): | 1.2 / 18                             |
| Material (Type):                    | Steel                                |
| Roller Diameter (mm):               | Ø75                                  |
| Suits:                              | MBR-610 & MBR-1070 & Bead<br>Rollers |