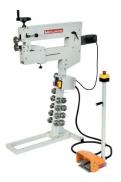

#### **Recommended Accessories**

S633

Bead Roller - Motorised Variable Speed

S634

Bead Roller - Motorised Variable