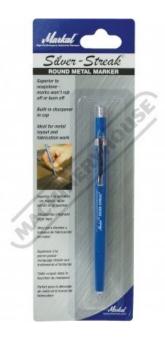

## **Description**

Ideal for metal layout and fabrication work; marks on all types of metal surfaces.

#### **Features**

- Marks won't rub off like soapstone and are resistant to torch flames More visible through filter plate Shatter-resistant holder with pocket clip

- Built-in sharpener in cap