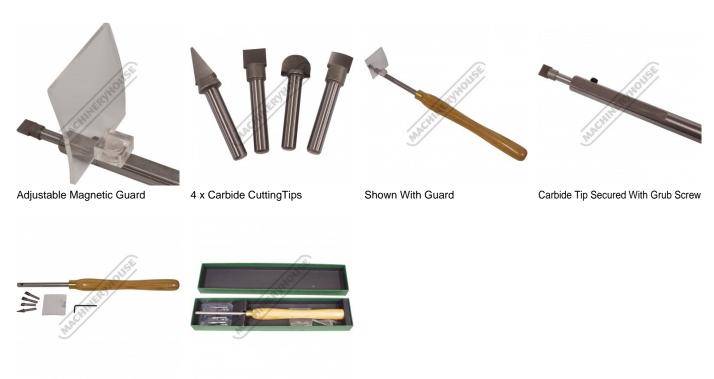

This particular set comprises of a 450mm handle total length, 4 x interchangeable cutting tip shapes (Triangle, Square, Half Round, 2" Radius End) and a clear Lexan deflector to stop the waste material flying into the operator. Simply one lathe tool with four chisel functions for most of your turning needs.

#### **Features**

- 6 Piece set:
- 1 x Handle, 4 x Cutting Tips & magnetic guard
- 4 interchangeable carbide inserts set 300mm handle length
- 450mm total length

Product Brochure For W300

Sydney: (02) 9890 9111 Brisbane: (07) 3715 2200 Melbourne: (03) 9212 4422 Perth: (08) 9373 9999