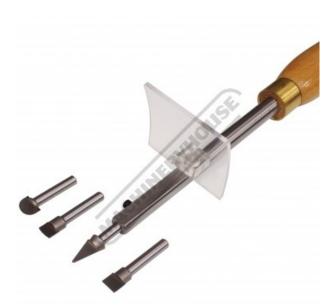

This particular set comprises of a 450mm handle total length, 4 x interchangeable cutting tip shapes (Triangle, Square, Half Round, 2" Radius End) and a clear Lexan deflector to stop the waste material flying into the operator. Simply one lathe tool with four chisel functions for most of your turning needs.

#### **Features**

- 6 Piece set:
- 1 x Handle, 4 x Cutting Tips & magnetic guard
- 4 interchangeable carbide inserts set 300mm handle length
- 450mm total length

Product Brochure For W300

Sydney: (02) 9890 9111 Brisbane: (07) 3715 2200 Melbourne: (03) 9212 4422 Perth: (08) 9373 9999