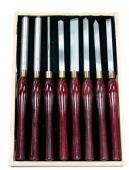

# WT-3C - Carbide Wood Turning Tools - 6 Piece Set

4 Interchangeable Carbide Chisel Scrapers

| φου.σο                  | ψ00.00                                                               |
|-------------------------|----------------------------------------------------------------------|
| ORDER CODE:             | W300                                                                 |
| MODEL:                  | WT-3C                                                                |
| Set Type:               | 4 Carbide Wood Turning & Tool<br>Set                                 |
| Number of Pieces (No.): | 6                                                                    |
| Chisel Size & Type:     | 12.7mm Half Round & 10mm<br>Triangle, Square & & Large<br>Radius End |

### **Description**

These WT-3C carbide turning chisels are a handy tool to own whether you're new to turning or a veteran. They're fantastic for harder, more abrasive timbers as there cutting edge last longer than HSS. Standard HSS tools would typically require a lot of sharpening compared to carbide chisels, and because these WT-3C chisels are scrapers you don't need particularly fancy techniques to get them

This particular set comprises of a 450mm handle total length, 4 x interchangeable cutting tip shapes (Triangle, Square, Half Round, 2" Radius End) and a clear Lexan deflector to stop the waste material flying into the operator. Simply one lathe tool with four chisel functions for most of your turning needs.

#### **Features**

- 6 Piece set:
- 1 x Handle, 4 x Cutting Tips & magnetic guard
- 4 interchangeable carbide inserts set 300mm handle length
- 450mm total length

Product Brochure For W300

Sydney: (02) 9890 9111 Brisbane: (07) 3715 2200 Melbourne: (03) 9212 4422 Perth: (08) 9373 9999