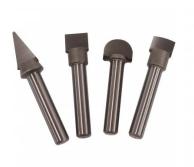

This particular set comprises of a 450mm handle total length, 4 x interchangeable cutting tip shapes (Triangle, Square, Half Round, 2" Radius End) and a clear Lexan deflector to stop the waste material flying into the operator. Simply one lathe tool with four chisel functions for most of your turning needs.

#### **Features**

- 6 Piece set:
- 1 x Handle, 4 x Cutting Tips & magnetic guard
- 4 interchangeable carbide inserts set 300mm handle length
- 450mm total length

Product Brochure For W300

Sydney: (02) 9890 9111 Brisbane: (07) 3715 2200 Melbourne: (03) 9212 4422 Perth: (08) 9373 9999